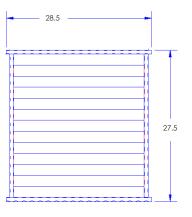

SAN CRISTÓBAL

Made For Generations

| Ottoman |
|---------|
|---------|

| Item Number:              | #696-0                                                                                                                                                                                                                                            |
|---------------------------|---------------------------------------------------------------------------------------------------------------------------------------------------------------------------------------------------------------------------------------------------|
| Cushion:                  | #96                                                                                                                                                                                                                                               |
| Material:                 | Wrought Iron                                                                                                                                                                                                                                      |
| Dimensions:               | W28.5" D27.5" H18.75"                                                                                                                                                                                                                             |
| Cushion:                  | W26" D27" H7.5"                                                                                                                                                                                                                                   |
| Weight:                   | 34 lbs.                                                                                                                                                                                                                                           |
| Warranty:<br>(Commercial) | Limited 5 Year Structural (frame)<br>Limited 3 Year Finish<br>Limited 1 Year Cushion<br>Limited 1 year Component Parts                                                                                                                            |
| Features:                 | -%" Square Hammered Iron Tubing Frame<br>Hand Forged Scrolls with Fish Tail Stamping<br>-Cast Iron Medallion<br>-UV Resistant<br>-Super-Polyester Powder Coating<br>-Reticulated Outdoor-Grade Foam<br>-Glides Protect Frame & Surface (COM0101A) |
| COM Yardage:              | 2 yards<br>*Based on 54" wide plain fabric w/ no repeat<br>railroad, or centering. Contact sales@owlee.com<br>for custom fabric quote.                                                                                                            |