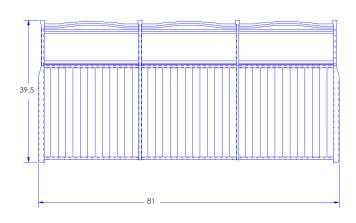

## Sofa

Item Number: #695-3S

Cushion: #95 or #115 (seat & back)

Material: Wrought Iron

W81" D39.5" H39.25" Dimensions:

W26" D26" H6" Seat Cushion:

Back Cushion: W26" D8" H22"

Arm Height: 18.75" Seat Height: Weight: 170 lbs.