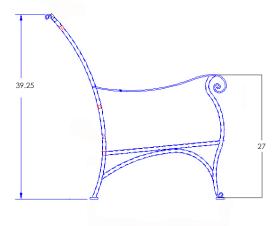

## Sofa

Item Number: #695-3S

Cushion: #95 or #115 (seat & back)

Material: Wrought Iron

W81" D39.5" H39.25" Dimensions:

W26" D26" H6" Seat Cushion:

Back Cushion: W26" D8" H22"

Arm Height: 18.75" Seat Height: Weight: 170 lbs.