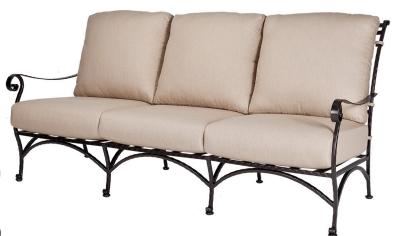

## SAN CRISTÓBAL

## Sofa

Item Number: #695-3S

Cushion: #95 or #115 (seat & back)

Material: Wrought Iron

W81" D39.5" H39.25" Dimensions:

W26" D26" H6" Seat Cushion:

Back Cushion: W26" D8" H22"

Arm Height: 18.75" Seat Height: Weight: 170 lbs.

Warranty: Limited 20 Year Structural (frame)

(Retail) Limited 5 Year Finish Limited 2 Year Cushion

Limited 2 year Component Parts

-3/4" Square Hammered Iron Tubing Frame Features:

-Hand Forged Scrolls with Fish Tail Stamping

-Cast Iron Medallion

-UV Resistant

-Super-Polyester Powder Coating -PlushComfort™ Seat Cushion

-Glides Protect Frame & Surface (COM0101A)

COM Yardage:

\*Based on 54" wide plain fabric w/ no repeat railroad, or centering. Contact sales@owlee.com for custom fabric quote.