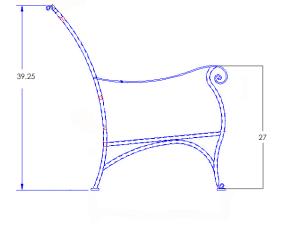

Sofa

| Item Number:              | #695-3\$                                                                                                                                                                                                                                      | MADE FOR GENERATIONS |
|---------------------------|-----------------------------------------------------------------------------------------------------------------------------------------------------------------------------------------------------------------------------------------------|----------------------|
| Cushion:                  | #95 or #115 (seat & back)                                                                                                                                                                                                                     |                      |
| Material:                 | Wrought Iron                                                                                                                                                                                                                                  |                      |
| Dimensions:               | W81" D39.5" H39.25"                                                                                                                                                                                                                           |                      |
| Seat Cushion:             | W26" D26" H6"                                                                                                                                                                                                                                 |                      |
| Back Cushion:             | W26" D8" H22"                                                                                                                                                                                                                                 |                      |
| Arm Height:               | 27"                                                                                                                                                                                                                                           | 1                    |
| Seat Height:              | 18.75"                                                                                                                                                                                                                                        |                      |
| Weight:                   | 170 lbs.                                                                                                                                                                                                                                      |                      |
| Warranty:<br>(Commercial) | Limited 5 Year Structural (frame)<br>Limited 3 Year Finish<br>Limited 1 Year Cushion<br>Limited 1 year Component Parts                                                                                                                        |                      |
| Features:                 | -¾" Square Hammered Iron Tubing Frame<br>-Hand Forged Scrolls with Fish Tail Stamping<br>-Cast Iron Medallion<br>-UV Resistant<br>-Super-Polyester Powder Coating<br>-PlushComfort™ Seat Cushion<br>-Gides Protect Frame & Surface (COM0101A) |                      |
| COM Yardage:              | 9 yards<br>*Based on 54" wide plain fabric w/ no repeat<br>railroad, or centering. Contact sales@owlee.com<br>for custom fabric quote.                                                                                                        |                      |
| Finishes:                 |                                                                                                                                                                                                                                               |                      |