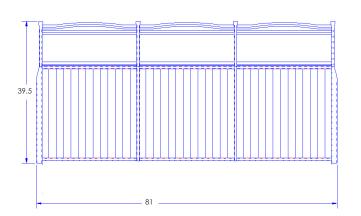

Sofa

| Item Number:              | #695-3\$                                                                                                                                                                                                                                      | MADE FOR GENERATIONS |
|---------------------------|-----------------------------------------------------------------------------------------------------------------------------------------------------------------------------------------------------------------------------------------------|----------------------|
| Cushion:                  | #95 or #115 (seat & back)                                                                                                                                                                                                                     |                      |
| Material:                 | Wrought Iron                                                                                                                                                                                                                                  |                      |
| Dimensions:               | W81" D39.5" H39.25"                                                                                                                                                                                                                           |                      |
| Seat Cushion:             | W26" D26" H6"                                                                                                                                                                                                                                 |                      |
| Back Cushion:             | W26" D8" H22"                                                                                                                                                                                                                                 |                      |
| Arm Height:               | 27"                                                                                                                                                                                                                                           | 1                    |
| Seat Height:              | 18.75"                                                                                                                                                                                                                                        |                      |
| Weight:                   | 170 lbs.                                                                                                                                                                                                                                      |                      |
| Warranty:<br>(Commercial) | Limited 5 Year Structural (frame)<br>Limited 3 Year Finish<br>Limited 1 Year Cushion<br>Limited 1 year Component Parts                                                                                                                        |                      |
| Features:                 | -¾" Square Hammered Iron Tubing Frame<br>-Hand Forged Scrolls with Fish Tail Stamping<br>-Cast Iron Medallion<br>-UV Resistant<br>-Super-Polyester Powder Coating<br>-PlushComfort™ Seat Cushion<br>-Gides Protect Frame & Surface (COM0101A) |                      |
| COM Yardage:              | 9 yards<br>*Based on 54" wide plain fabric w/ no repeat<br>railroad, or centering. Contact sales@owlee.com<br>for custom fabric quote.                                                                                                        |                      |
| Finishes:                 |                                                                                                                                                                                                                                               |                      |