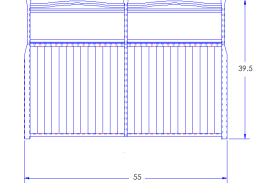

Love Seat

| Cushion:                  | #95 or #115 (seat & back)                                                                                                                                                                                                                      |  |
|---------------------------|------------------------------------------------------------------------------------------------------------------------------------------------------------------------------------------------------------------------------------------------|--|
|                           | , , ,                                                                                                                                                                                                                                          |  |
| Material:                 | Wrought Iron                                                                                                                                                                                                                                   |  |
| Dimensions:               | W55" D39.5" H39.25"                                                                                                                                                                                                                            |  |
| Seat Cushion:             | W26" D26" H6"                                                                                                                                                                                                                                  |  |
| Back Cushion:             | W26" D8" H22"                                                                                                                                                                                                                                  |  |
| Arm Height:               | 26.75"                                                                                                                                                                                                                                         |  |
| Seat Height:              | 18.75"                                                                                                                                                                                                                                         |  |
| Weight:                   | 121 lbs.                                                                                                                                                                                                                                       |  |
| Warranty:<br>(Commercial) | Limited 5 Year Structural (frame)<br>Limited 3 Year Finish<br>Limited 1 Year Cushion<br>Limited 1 year Component Parts                                                                                                                         |  |
| Features:                 | -¾" Square Hammered Iron Tubing Frame<br>-Hand Forged Scrolls with Fish Tail Stamping<br>-Cast Iron Medallion<br>-UV Resistant<br>-Super-Polyester Powder Coating<br>-PlushComfort™ Seat Cushion<br>-Glides Protect Frame & Surface (COM0101A) |  |
| COM Yardage:              | 6 yards<br>*Based on 54" wide plain fabric w/ no repeat<br>railroad, or centering. Contact sales@owlee.com<br>for custom fabric quote.                                                                                                         |  |