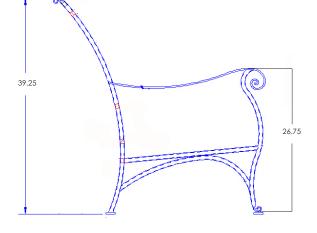

Love Seat

| Cushion:                  | #95 or #115 (seat & back)                                                                                                                                                                                                                      |  |
|---------------------------|------------------------------------------------------------------------------------------------------------------------------------------------------------------------------------------------------------------------------------------------|--|
|                           | , , ,                                                                                                                                                                                                                                          |  |
| Material:                 | Wrought Iron                                                                                                                                                                                                                                   |  |
| Dimensions:               | W55" D39.5" H39.25"                                                                                                                                                                                                                            |  |
| Seat Cushion:             | W26" D26" H6"                                                                                                                                                                                                                                  |  |
| Back Cushion:             | W26" D8" H22"                                                                                                                                                                                                                                  |  |
| Arm Height:               | 26.75"                                                                                                                                                                                                                                         |  |
| Seat Height:              | 18.75"                                                                                                                                                                                                                                         |  |
| Weight:                   | 121 lbs.                                                                                                                                                                                                                                       |  |
| Warranty:<br>(Commercial) | Limited 5 Year Structural (frame)<br>Limited 3 Year Finish<br>Limited 1 Year Cushion<br>Limited 1 year Component Parts                                                                                                                         |  |
| Features:                 | -¾" Square Hammered Iron Tubing Frame<br>-Hand Forged Scrolls with Fish Tail Stamping<br>-Cast Iron Medallion<br>-UV Resistant<br>-Super-Polyester Powder Coating<br>-PlushComfort™ Seat Cushion<br>-Glides Protect Frame & Surface (COM0101A) |  |
| COM Yardage:              | 6 yards<br>*Based on 54" wide plain fabric w/ no repeat<br>railroad, or centering. Contact sales@owlee.com<br>for custom fabric quote.                                                                                                         |  |