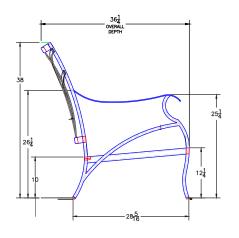

| Item Number:              | #63156-CC                                                                                                                                                         | MADE FOR GENERATIO |
|---------------------------|-------------------------------------------------------------------------------------------------------------------------------------------------------------------|--------------------|
| Cushion:                  | #156 (Seat & Back)                                                                                                                                                |                    |
| Material:                 | Wrought Aluminum                                                                                                                                                  |                    |
| Dimensions:               | W30" D36.25" H38.5"                                                                                                                                               | 14 100             |
| Seat Cushion:             | W26" D25" H6"                                                                                                                                                     |                    |
| Back Cushion:             | W32" D5" H25"                                                                                                                                                     |                    |
| Arm Height:               | 25.75"                                                                                                                                                            |                    |
| Seat Height:              | 18.75"                                                                                                                                                            |                    |
| Weight:                   | 46 lbs.                                                                                                                                                           |                    |
| Warranty:<br>(Commercial) | Limited 5 Year Structural (frame)<br>Limited 3 Year Finish<br>Limited 1 Year Cushion<br>Limited 1 year Component Parts                                            |                    |
| Features:                 | -2" Wide Arm<br>-Cast Aluminum Back Detail<br>-Delrin Insert Glides<br>-Pleated Pillow Back Cushion<br>-Sytex Seating System<br>-UV Resistant<br>-Glides: COM0126 |                    |
| COM Yardage:              | Seat & Back Cushions - 2.5 yards<br>*Based on 54" wide plain fabric w/ no repeat<br>railroad, or centering. Contact sales@owlee.com<br>for custom fabric quote.   | •                  |
| Finishes:                 |                                                                                                                                                                   |                    |
|                           |                                                                                                                                                                   |                    |