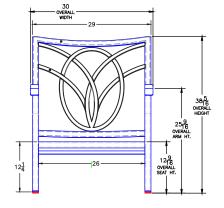

| Item Number:              | #63156-CC                                                                                                                                                         | MADE FOR GENERATIO |
|---------------------------|-------------------------------------------------------------------------------------------------------------------------------------------------------------------|--------------------|
| Cushion:                  | #156 (Seat & Back)                                                                                                                                                |                    |
| Material:                 | Wrought Aluminum                                                                                                                                                  |                    |
| Dimensions:               | W30" D36.25" H38.5"                                                                                                                                               | 14 100             |
| Seat Cushion:             | W26" D25" H6"                                                                                                                                                     |                    |
| Back Cushion:             | W32" D5" H25"                                                                                                                                                     |                    |
| Arm Height:               | 25.75"                                                                                                                                                            |                    |
| Seat Height:              | 18.75"                                                                                                                                                            |                    |
| Weight:                   | 46 lbs.                                                                                                                                                           |                    |
| Warranty:<br>(Commercial) | Limited 5 Year Structural (frame)<br>Limited 3 Year Finish<br>Limited 1 Year Cushion<br>Limited 1 year Component Parts                                            |                    |
| Features:                 | -2" Wide Arm<br>-Cast Aluminum Back Detail<br>-Delrin Insert Glides<br>-Pleated Pillow Back Cushion<br>-Sytex Seating System<br>-UV Resistant<br>-Glides: COM0126 |                    |
| COM Yardage:              | Seat & Back Cushions - 2.5 yards<br>*Based on 54" wide plain fabric w/ no repeat<br>railroad, or centering. Contact sales@owlee.com<br>for custom fabric quote.   | •                  |
| Finishes:                 |                                                                                                                                                                   |                    |
|                           |                                                                                                                                                                   |                    |