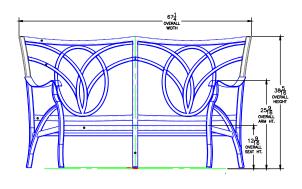

## Crescent Love Seat

Cushion: #155

Item Number:

Material: Wrought Aluminum

W67.25" D36.25" H38.5" Dimensions:

#63155-2S

18.75" Seat Height: Arm Height: 25.75"

Seat Cushion: W58" D25" H7" W32" D5" 25" Back Cushion: