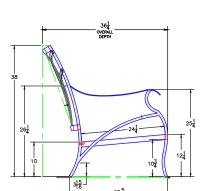

## Crescent Love Seat

Cushion: #155

Item Number:

Material: Wrought Aluminum

W67.25" D36.25" H38.5" Dimensions:

#63155-2S

18.75" Seat Height: Arm Height: 25.75"

Seat Cushion: W58" D25" H7" W32" D5" 25" Back Cushion: