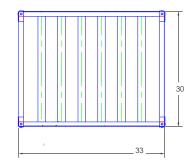

## **CREIGHTON**

Left Sectional

| Cushion:              | #145-L (seat, back and arm)                                                                                                                                                                                             |                                                                                                                                                                                                                                                                                                                                                                                                                                                                                                                                                                                                                                                                                                      |
|-----------------------|-------------------------------------------------------------------------------------------------------------------------------------------------------------------------------------------------------------------------|------------------------------------------------------------------------------------------------------------------------------------------------------------------------------------------------------------------------------------------------------------------------------------------------------------------------------------------------------------------------------------------------------------------------------------------------------------------------------------------------------------------------------------------------------------------------------------------------------------------------------------------------------------------------------------------------------|
| Material:             | Steel                                                                                                                                                                                                                   |                                                                                                                                                                                                                                                                                                                                                                                                                                                                                                                                                                                                                                                                                                      |
| Dimensions:           | W33" D30" H32"                                                                                                                                                                                                          |                                                                                                                                                                                                                                                                                                                                                                                                                                                                                                                                                                                                                                                                                                      |
| Seat Cushion:         | W26" D21" H7"                                                                                                                                                                                                           |                                                                                                                                                                                                                                                                                                                                                                                                                                                                                                                                                                                                                                                                                                      |
| Back Cushion:         | W26" D8" H19"                                                                                                                                                                                                           | Manual and and a second s |
| Arm Cushions:         | W4.75" D30" H15.5"                                                                                                                                                                                                      |                                                                                                                                                                                                                                                                                                                                                                                                                                                                                                                                                                                                                                                                                                      |
| Arm Height:           | 26"                                                                                                                                                                                                                     |                                                                                                                                                                                                                                                                                                                                                                                                                                                                                                                                                                                                                                                                                                      |
| Seat Height:          | 19"                                                                                                                                                                                                                     |                                                                                                                                                                                                                                                                                                                                                                                                                                                                                                                                                                                                                                                                                                      |
| Weight:               | 72 lbs.                                                                                                                                                                                                                 |                                                                                                                                                                                                                                                                                                                                                                                                                                                                                                                                                                                                                                                                                                      |
| Warranty:<br>(Retail) | Limited 20 Year Structural (frame)<br>Limited 5 Year Finish<br>Limited 2 Year Cushion<br>Limited 2 year Component Parts                                                                                                 |                                                                                                                                                                                                                                                                                                                                                                                                                                                                                                                                                                                                                                                                                                      |
| Features:             | -Angled Iron Frame<br>-Decorative Modern Industrial Brackets<br>-Sloped Back Cushion for Comfort<br>-Super-Polyester powder coating<br>-UV Resistant<br>-Reticulated Outdoor-Grade Foam<br>-Protective Glides (COM0162) |                                                                                                                                                                                                                                                                                                                                                                                                                                                                                                                                                                                                                                                                                                      |
| COM Yardage:          | Seat, Back & Arm Cushions - 3.5 yards<br>*Based on 54" wide plain fabric w/ no repeat<br>railroad, or centering, Contact sales@owlee.com<br>for custom fabric quote.                                                    |                                                                                                                                                                                                                                                                                                                                                                                                                                                                                                                                                                                                                                                                                                      |