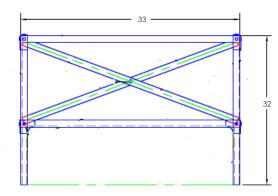

## **CREIGHTON**

Left Sectional

| Cushion:              | #145-L (seat, back and arm)                                                                                                                                                                                             |                                                                                                                                                                                                                                                                                                                                                                                                                                                                                                                                                                                                                                                                                                      |
|-----------------------|-------------------------------------------------------------------------------------------------------------------------------------------------------------------------------------------------------------------------|------------------------------------------------------------------------------------------------------------------------------------------------------------------------------------------------------------------------------------------------------------------------------------------------------------------------------------------------------------------------------------------------------------------------------------------------------------------------------------------------------------------------------------------------------------------------------------------------------------------------------------------------------------------------------------------------------|
| Material:             | Steel                                                                                                                                                                                                                   |                                                                                                                                                                                                                                                                                                                                                                                                                                                                                                                                                                                                                                                                                                      |
| Dimensions:           | W33" D30" H32"                                                                                                                                                                                                          |                                                                                                                                                                                                                                                                                                                                                                                                                                                                                                                                                                                                                                                                                                      |
| Seat Cushion:         | W26" D21" H7"                                                                                                                                                                                                           |                                                                                                                                                                                                                                                                                                                                                                                                                                                                                                                                                                                                                                                                                                      |
| Back Cushion:         | W26" D8" H19"                                                                                                                                                                                                           | Manual and and a second s |
| Arm Cushions:         | W4.75" D30" H15.5"                                                                                                                                                                                                      |                                                                                                                                                                                                                                                                                                                                                                                                                                                                                                                                                                                                                                                                                                      |
| Arm Height:           | 26"                                                                                                                                                                                                                     |                                                                                                                                                                                                                                                                                                                                                                                                                                                                                                                                                                                                                                                                                                      |
| Seat Height:          | 19"                                                                                                                                                                                                                     |                                                                                                                                                                                                                                                                                                                                                                                                                                                                                                                                                                                                                                                                                                      |
| Weight:               | 72 lbs.                                                                                                                                                                                                                 |                                                                                                                                                                                                                                                                                                                                                                                                                                                                                                                                                                                                                                                                                                      |
| Warranty:<br>(Retail) | Limited 20 Year Structural (frame)<br>Limited 5 Year Finish<br>Limited 2 Year Cushion<br>Limited 2 year Component Parts                                                                                                 |                                                                                                                                                                                                                                                                                                                                                                                                                                                                                                                                                                                                                                                                                                      |
| Features:             | -Angled Iron Frame<br>-Decorative Modern Industrial Brackets<br>-Sloped Back Cushion for Comfort<br>-Super-Polyester powder coating<br>-UV Resistant<br>-Reticulated Outdoor-Grade Foam<br>-Protective Glides (COM0162) |                                                                                                                                                                                                                                                                                                                                                                                                                                                                                                                                                                                                                                                                                                      |
| COM Yardage:          | Seat, Back & Arm Cushions - 3.5 yards<br>*Based on 54" wide plain fabric w/ no repeat<br>railroad, or centering, Contact sales@owlee.com<br>for custom fabric quote.                                                    |                                                                                                                                                                                                                                                                                                                                                                                                                                                                                                                                                                                                                                                                                                      |