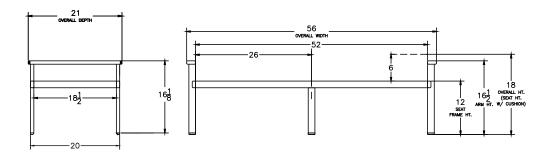

## Bench

Item Number: #37172-B

#172 Cushion:

Material: Wrought Aluminum Dimensions: W56" D21" H18"

W52" D12" H6" Cushion:

Weight: 39 lbs.

Limited 20 Year Structural (frame) Warranty:

Limited 5 Year Finish (Retail) Limited 5 Year Cushion