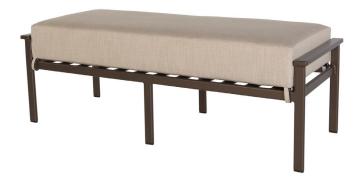

## Bench

Item Number: #37172-B

#172 Cushion:

Material: Wrought Aluminum Dimensions: W56" D21" H18"

W52" D12" H6" Cushion:

Weight: 39 lbs.

Limited 20 Year Structural (frame) Warranty:

Limited 5 Year Finish (Retail) Limited 5 Year Cushion

Limited 2 year Component Parts

Features: -Polyester Velcro Tabs

-High Efficiency Transfer Powder Coat

-UV Resistant -Glides: COM0126

COM Yardage: 6 yards

\*Based on 54" wide plain fabric w/ no repeat railroad, or centering. Contact sales@owlee.com for custom fabric quote.