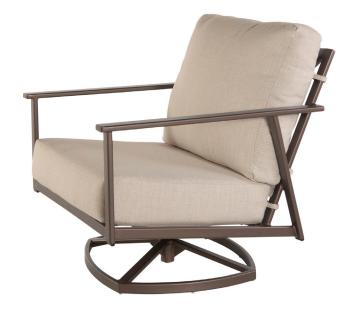

Item Number: #37165-SR

Cushion: #165

Material: Wrought Aluminum

W30" D36.75" H32" Dimensions:

18" Seat Height:

Arm Height:

Seat Cushion: W25.5" D25.5" H6"

25"

W25.5" D6" H21" Back Cushion:

Weight: 52 lbs.

Limited 5 Year Structural (frame) Warranty:

(Commercial) Limited 3 Year Finish Limited 1 Year Cushion

Limited 1 year Component Parts

Features: -2" Wide Arm

-Plush Comfort Seating -Sytex Seating System -Pillow Back Cushion -Polyester Velcro Tabs