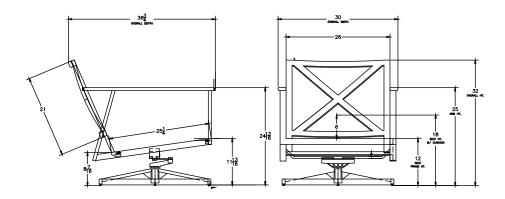

Item Number: #37165-SR

Cushion: #165

Material: Wrought Aluminum

W30" D36.75" H32" Dimensions:

18" Seat Height:

Arm Height:

Seat Cushion: W25.5" D25.5" H6"

25"

W25.5" D6" H21" Back Cushion:

Weight: 52 lbs.

Limited 5 Year Structural (frame) Warranty:

(Commercial) Limited 3 Year Finish Limited 1 Year Cushion

Limited 1 year Component Parts

Features: -2" Wide Arm

-Plush Comfort Seating -Sytex Seating System -Pillow Back Cushion -Polyester Velcro Tabs