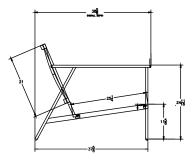

## Sofa

Item Number: #37165-3S

Cushion: #165

Material: Wrought Aluminum Dimensions: W81.25" D38.75" H32"

Seat Cushion: W25.5" D25.5" H6" Back Cushion: W25.5" D6" H21"

Arm Height: 25"

Seat Height: 18"

Weight: 100 lbs.