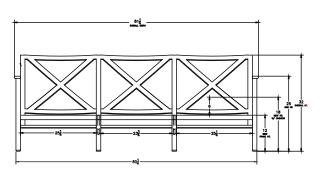

## Sofa

Item Number: #37165-3S

Cushion: #165

Material: Wrought Aluminum Dimensions: W81.25" D38.75" H32"

Seat Cushion: W25.5" D25.5" H6" Back Cushion: W25.5" D6" H21"

Arm Height: 25"

Seat Height: 18"

Weight: 100 lbs.