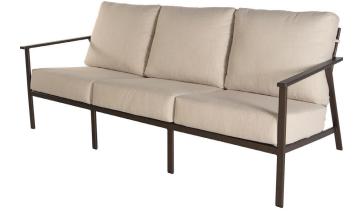

## Sofa

Item Number: #37165-3S

Cushion: #165

Material: Wrought Aluminum Dimensions: W81.25" D38.75" H32"

Seat Cushion: W25.5" D25.5" H6" Back Cushion: W25.5" D6" H21"

Arm Height: 25"

Seat Height: 18"

Weight: 100 lbs.