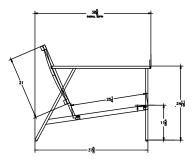

## Sofa

Cushion: #165

Material: Wrought Aluminum Dimensions: W81.25" D38.75" H32"

Seat Cushion: W25.5" D25.5" H6" Back Cushion: W25.5" D6" H21"

Arm Height: 25" Seat Height: 18"

Weight: 100 lbs.

Limited 5 Year Structural (frame) Warranty: