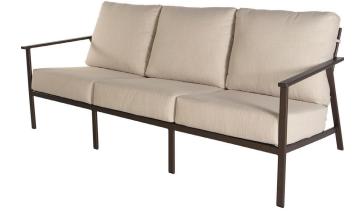

## Sofa

Cushion: #165

Material: Wrought Aluminum Dimensions: W81.25" D38.75" H32"

Seat Cushion: W25.5" D25.5" H6" Back Cushion: W25.5" D6" H21"

Arm Height: 25" Seat Height: 18"

Weight: 100 lbs.

Limited 5 Year Structural (frame) Warranty:

Limited 3 Year Finish (Commercial) Limited 1 Year Cushion

Limited 1 year Component Parts

-2" Wide Arm Features:

-Plush Comfort Seating -Sytex Seating System -Pillow Back Cushion -Polyester Velcro Tabs

-High Efficiency Transfer Powder Coat

-UV Resistant -Glides: COM0126

COM Yardage: Seat & Back Cushions - 7.5 yards

> \*Based on 54" wide plain fabric w/ no repeat railroad, or centering. Contact sales@owlee.com for custom fabric quote.