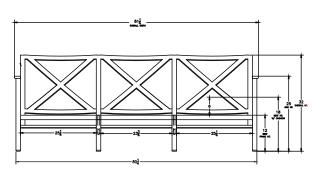

## Sofa

Cushion: #165

Material: Wrought Aluminum Dimensions: W81.25" D38.75" H32"

Seat Cushion: W25.5" D25.5" H6" Back Cushion: W25.5" D6" H21"

Arm Height: 25" Seat Height: 18"

Weight: 100 lbs.

Limited 5 Year Structural (frame) Warranty: