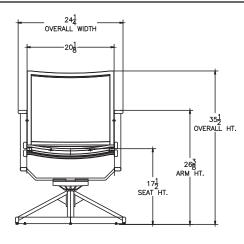

## Flex Comfort Swivel Rocker Dining Arm Chair

Item Number: #37163-SR

Cushion: #163

Material: Wrought Aluminum

W24.25" D26.75" H35.5" Dimensions:

W20.25" D18" H0.25" Cushion:

Arm Height: 26.25" 17.5"

Seat Height: