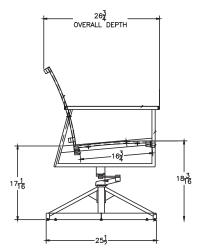

## Flex Comfort Swivel Rocker Dining Arm Chair

Item Number: #37163-SR

Cushion: #163

Material: Wrought Aluminum

W24.25" D26.75" H35.5" Dimensions:

W20.25" D18" H0.25" Cushion:

Arm Height: 26.25" 17.5"

Seat Height: