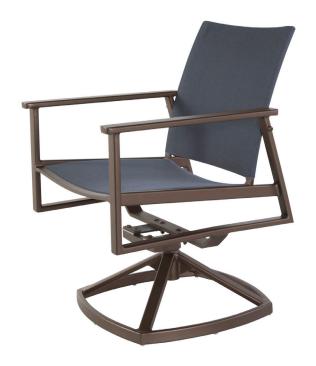

## Flex Comfort Swivel Rocker Dining Arm Chair

Item Number: #37163-SR

Cushion: #163

Material: Wrought Aluminum

W24.25" D26.75" H35.5" Dimensions:

W20.25" D18" H0.25" Cushion:

Arm Height: 26.25" 17.5"

Seat Height:

Weight: 35 lbs.

Limited 5 Year Structural (frame) Warranty:

(Commercial) Limited 3 Year Finish

Limited 1 Year Flex Comfort Limited 1 year Component Parts

Features: -2" Wide Arm

-Flex Comfort Seating System

-Delrin Insert Glides

-High Efficiency Transfer Powder Coat

-UV Resistant -Glides: COM0604