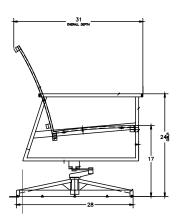

## Marin

Flex Comfort Swivel Rocker Lounge Chair

| Item Number:              | #37162-SR                                                                                                                                           | MADE FOR GENERA |
|---------------------------|-----------------------------------------------------------------------------------------------------------------------------------------------------|-----------------|
| Cushion:                  | #162 (Seat & Back)                                                                                                                                  |                 |
| Material:                 | Wrought Aluminum                                                                                                                                    |                 |
| Dimensions:               | W29" D31" H36.5"                                                                                                                                    |                 |
| Cushion:                  | W26" D77" H1.5"                                                                                                                                     |                 |
| Arm Height:               | 25"                                                                                                                                                 |                 |
| Seat Height:              | 16.25"                                                                                                                                              |                 |
| Weight:                   | 42 lbs.                                                                                                                                             |                 |
| Warranty:<br>(Commercial) | Limited 5 Year Structural (frame)<br>Limited 3 Year Finish<br>Limited 1 Year Flex Comfort<br>Limited 1 year Component Parts                         |                 |
| Features:                 | -2" Wide Arm<br>-Flex Comfort Seating System<br>-Delrin Insert Glides<br>-High Efficiency Transfer Powder Coat<br>-UV Resistant<br>-Glides: COM0604 |                 |