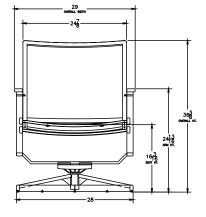

## Marin

Flex Comfort Swivel Rocker Lounge Chair

| Item Number:              | #37162-SR                                                                                                                                           | MADE FOR GENERA |
|---------------------------|-----------------------------------------------------------------------------------------------------------------------------------------------------|-----------------|
| Cushion:                  | #162 (Seat & Back)                                                                                                                                  |                 |
| Material:                 | Wrought Aluminum                                                                                                                                    |                 |
| Dimensions:               | W29" D31" H36.5"                                                                                                                                    |                 |
| Cushion:                  | W26" D77" H1.5"                                                                                                                                     |                 |
| Arm Height:               | 25"                                                                                                                                                 |                 |
| Seat Height:              | 16.25"                                                                                                                                              |                 |
| Weight:                   | 42 lbs.                                                                                                                                             |                 |
| Warranty:<br>(Commercial) | Limited 5 Year Structural (frame)<br>Limited 3 Year Finish<br>Limited 1 Year Flex Comfort<br>Limited 1 year Component Parts                         |                 |
| Features:                 | -2" Wide Arm<br>-Flex Comfort Seating System<br>-Delrin Insert Glides<br>-High Efficiency Transfer Powder Coat<br>-UV Resistant<br>-Glides: COM0604 |                 |