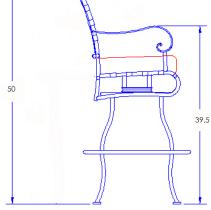

**CLASSICO-W** 

Swivel Bar Stool With Arms

| Item Number:              | #953-SBSW                                                                                                                                                                     |                                                    |                    |                     | MAI                    | DE FOR GENERATIONS |
|---------------------------|-------------------------------------------------------------------------------------------------------------------------------------------------------------------------------|----------------------------------------------------|--------------------|---------------------|------------------------|--------------------|
| Cushion:                  | #53-S (seat)<br>#53-B (back - option                                                                                                                                          | al)                                                |                    |                     |                        |                    |
| Material:                 | Wrought Iron                                                                                                                                                                  |                                                    |                    |                     | TTT                    | TTP .              |
| Dimensions:               | W22.75" D25.75" H50                                                                                                                                                           |                                                    |                    |                     |                        |                    |
| Seat Cushion:             | W20" D18" H3"                                                                                                                                                                 |                                                    |                    |                     |                        |                    |
| Back Cushion:             | W20" D1" H17.5"                                                                                                                                                               |                                                    |                    |                     |                        |                    |
| Arm Height:               | 39.5"                                                                                                                                                                         |                                                    |                    | Ģ                   |                        |                    |
| Seat Height:              | 31.5"                                                                                                                                                                         |                                                    |                    |                     |                        |                    |
| Weight:                   | 41 lbs.                                                                                                                                                                       |                                                    |                    |                     |                        |                    |
| Warranty:<br>(Commercial) | Limited 5 Year Struct<br>Limited 3 Year Finish<br>Limited 1 Year Cushia<br>Limited 1 year Comp                                                                                | on                                                 |                    | T                   |                        |                    |
| Features:                 | -Hand Forged Wroug<br>-¾" Galvanized Stee<br>-Galvanized Interwov<br>-Aluminum Rivets<br>-Reticulated Outdoo<br>-DuPont Delrin Glides                                         | l Tubing Frame<br>ven Lattice Back<br>r-Grade Foam |                    |                     | $\left  \right\rangle$ |                    |
| COM Yardage:<br>Finishes: | Back Cushion - 1 yard<br>Seat Cushion - 1 yard<br>*Based on 54" wide plain fabric w/ no repeat<br>railroad, or centering. Contact sales@owlee.com<br>for custom fabric quote. |                                                    |                    |                     | Ĩ                      |                    |
| SP21: Graphite            | SW40: Driftwood                                                                                                                                                               | TC20: Sandalwood                                   | SP18: Dark Bronze  | SP40: Copper Canyon | SP11: Rosewood         | SP42: Espresso     |
| SP22: Sable               | PG10: Terra Antigua                                                                                                                                                           | VT15: Velvet Pewter                                | VT35: Velvet Black | VT25: Velvet White  | VT05: Velvet Bonze     | 31 42, LSDIESSU    |
|                           |                                                                                                                                                                               |                                                    |                    |                     |                        |                    |