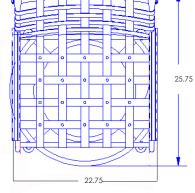

**CLASSICO-W** 

Swivel Bar Stool With Arms

| Item Number:              | #953-SBSW                                                                                                                                                                     |                                                    |                    |                     | MAI                    | DE FOR GENERATIONS |
|---------------------------|-------------------------------------------------------------------------------------------------------------------------------------------------------------------------------|----------------------------------------------------|--------------------|---------------------|------------------------|--------------------|
| Cushion:                  | #53-S (seat)<br>#53-B (back - option                                                                                                                                          | al)                                                |                    |                     |                        |                    |
| Material:                 | Wrought Iron                                                                                                                                                                  |                                                    |                    |                     | TTT                    | TTP .              |
| Dimensions:               | W22.75" D25.75" H50                                                                                                                                                           |                                                    |                    |                     |                        |                    |
| Seat Cushion:             | W20" D18" H3"                                                                                                                                                                 |                                                    |                    |                     |                        |                    |
| Back Cushion:             | W20" D1" H17.5"                                                                                                                                                               |                                                    |                    |                     |                        |                    |
| Arm Height:               | 39.5"                                                                                                                                                                         |                                                    |                    | Ģ                   |                        |                    |
| Seat Height:              | 31.5"                                                                                                                                                                         |                                                    |                    |                     |                        |                    |
| Weight:                   | 41 lbs.                                                                                                                                                                       |                                                    |                    |                     |                        |                    |
| Warranty:<br>(Commercial) | Limited 5 Year Struct<br>Limited 3 Year Finish<br>Limited 1 Year Cushia<br>Limited 1 year Comp                                                                                | on                                                 |                    | T                   |                        |                    |
| Features:                 | -Hand Forged Wroug<br>-¾" Galvanized Stee<br>-Galvanized Interwov<br>-Aluminum Rivets<br>-Reticulated Outdoo<br>-DuPont Delrin Glides                                         | l Tubing Frame<br>ven Lattice Back<br>r-Grade Foam |                    |                     | $\left  \right\rangle$ |                    |
| COM Yardage:<br>Finishes: | Back Cushion - 1 yard<br>Seat Cushion - 1 yard<br>*Based on 54" wide plain fabric w/ no repeat<br>railroad, or centering. Contact sales@owlee.com<br>for custom fabric quote. |                                                    |                    |                     | Ĩ                      |                    |
| SP21: Graphite            | SW40: Driftwood                                                                                                                                                               | TC20: Sandalwood                                   | SP18: Dark Bronze  | SP40: Copper Canyon | SP11: Rosewood         | SP42: Espresso     |
| SP22: Sable               | PG10: Terra Antigua                                                                                                                                                           | VT15: Velvet Pewter                                | VT35: Velvet Black | VT25: Velvet White  | VT05: Velvet Bonze     | 31 42, LSDIESSU    |
|                           |                                                                                                                                                                               |                                                    |                    |                     |                        |                    |