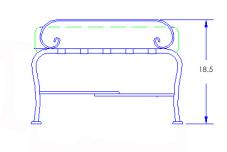

## Ottoman

#50 Cushion:

Item Number:

Wrought Iron Material:

W26.75" D26.5" H18.5" Dimensions:

#950-OW

W23.5" D26" H5" Cushion:

Seat Height: 18"