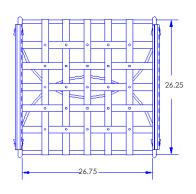

## Ottoman

#50 Cushion:

Item Number:

Wrought Iron Material:

W26.75" D26.5" H18.5" Dimensions:

#950-OW

W23.5" D26" H5" Cushion:

Seat Height: 18"