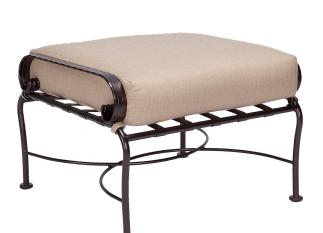

## **CLASSICO-W**

## Ottoman

#50 Cushion:

Item Number:

Wrought Iron Material:

W26.75" D26.5" H18.5" Dimensions:

#950-OW

W23.5" D26" H5" Cushion:

Seat Height: 18"

Weight: 26 lbs.

Warranty: Limited 5 Year Structural (frame)

Limited 3 Year Finish (Commercial) Limited 1 Year Cushion

Limited 1 year Component Parts

-Hand Forged Wrought Iron Features:

-34" Galvanized Steel Tubing Frame -Galvanized Interwoven Lattice Back

-Aluminum Rivets

-Reticulated Outdoor-Grade Foam

-DuPont Delrin Glides (COM0101A)

COM Yardage: 1.5 yards

\*Based on 54" wide plain fabric w/ no repeat railroad, or centering. Contact sales@owlee.com for custom fabric quote.