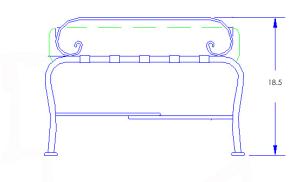

## Double Ottoman

#502 Cushion:

Item Number:

Material: Wrought Iron

Dimensions: W51.25" D26.25" H18.5"

#950-2OW

Cushion: W48" D25" H5.5"

19" Seat Height: