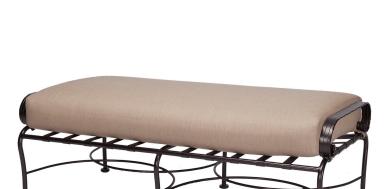

## **CLASSICO-W**

## Double Ottoman

#502 Cushion:

Item Number:

Material: Wrought Iron

Dimensions: W51.25" D26.25" H18.5"

#950-2OW

Cushion: W48" D25" H5.5"

19" Seat Height:

43 lbs. Weight:

Limited 5 Year Structural (frame) Warranty:

Limited 3 Year Finish (Commercial) Limited 1 Year Cushion

Limited 1 year Component Parts

-Hand Forged Wrought Iron Features:

-34" Galvanized Steel Tubing Frame -Galvanized Interwoven Lattice Back

-Aluminum Rivets

-Reticulated Outdoor-Grade Foam -DuPont Delrin Glides (COM0101A)

COM Yardage: 3 yards

\*Based on 54" wide plain fabric w/ no repeat railroad, or centering. Contact sales@owlee.com for custom fabric quote.