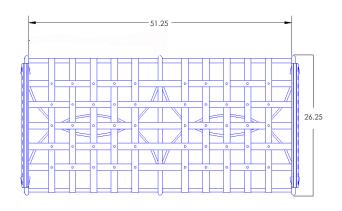

## Double Ottoman

#502 Cushion:

Item Number:

Material: Wrought Iron

Dimensions: W51.25" D26.25" H18.5"

#950-2OW

Cushion: W48" D25" H5.5"

19" Seat Height: