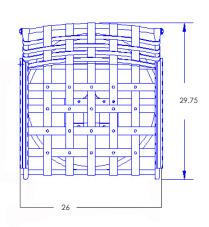

## Club Dining Swivel Rocker Arm Chair

Item Number: #942-SRW

Cushion: #42 (seat & back)

Material: Wrought Iron

W26" D29.75" H39.5" Dimensions:

Seat Cushion: W23" D21" H5"

W22" D3" H22" Back Cushion:

Arm Height: 29.25"

19.5" Seat Height:

Weight: 49 lbs.

Limited 5 Year Structural (frame) Warranty:

Limited 3 Year Finish (Commercial) Limited 1 Year Cushion

Limited 1 year Component Parts

Features: -Hand Forged Wrought Iron

-34" Galvanized Steel Tubing Frame -Galvanized Interwoven Lattice Back