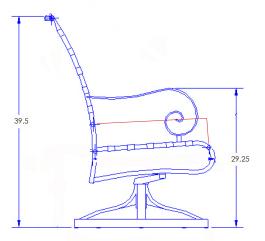

## Club Dining Swivel Rocker Arm Chair

Item Number: #942-SRW

Cushion: #42 (seat & back)

Material: Wrought Iron

W26" D29.75" H39.5" Dimensions:

Seat Cushion: W23" D21" H5"

W22" D3" H22" Back Cushion:

Arm Height: 29.25"

19.5" Seat Height:

Weight: 49 lbs.

Limited 5 Year Structural (frame) Warranty:

Limited 3 Year Finish (Commercial) Limited 1 Year Cushion

Limited 1 year Component Parts

Features: -Hand Forged Wrought Iron

-34" Galvanized Steel Tubing Frame -Galvanized Interwoven Lattice Back