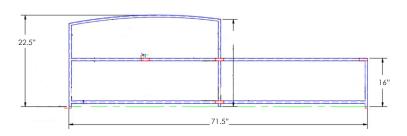

## Adjustable Chaise

#169 Cushion:

Material: Steel

W30" D71.5" H41" Dimensions:

W25.5" D52" H5" Seat Cushion:

Back Cushion: W25.5" D3" H26"

Arm Height: 22.25"

Seat Height: 16"