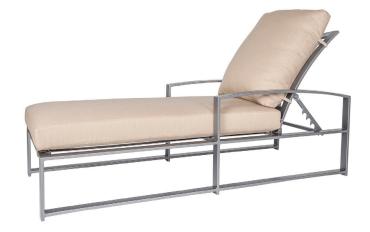

## PACIFICA

## Adjustable Chaise

#169 Cushion:

Material: Steel

W30" D71.5" H41" Dimensions:

W25.5" D52" H5" Seat Cushion:

Back Cushion: W25.5" D3" H26"

Arm Height: 22.25"

Seat Height: 16"

121 lbs. Weight:

Limited 20 Year Structural (frame) Warranty:

(Retail) Limited 5 Year Finish Limited 2 Year Cushion

Limited 2 year Component Parts

-1" x 0.6" Rect. Steel Tube Frame -PlushComfort $^{\text{TM}}$  Seat Cushion Features:

-Pillow Back Cushion

-Complements Casual Iron Bases -DuPont Delrin Glides (COM1350) -Super-Polyester Powder Coating

-UV Resistant

COM Yardage: Seat & Back Cushions - 3.75 yards

\*Based on 54" wide plain fabric w/ no repeat railroad, or centering. Contact sales@owlee.com for custom fabric quote.