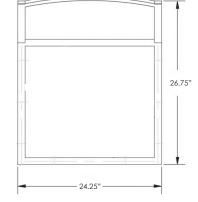

PACIFICA FC Swivel Rocker Dining Arm Chair

| Item Number:          | #49163-SR                                                                                                                                                                                                                                                 | N | MADE FOR GE |
|-----------------------|-----------------------------------------------------------------------------------------------------------------------------------------------------------------------------------------------------------------------------------------------------------|---|-------------|
| Cushion:              | #163 (Optional)                                                                                                                                                                                                                                           |   |             |
| Material:             | Steel                                                                                                                                                                                                                                                     |   |             |
| Dimensions:           | W24.25" D26.75" H35.25"                                                                                                                                                                                                                                   |   |             |
| Seat Cushion:         | W20.25" D18" H0.25"                                                                                                                                                                                                                                       |   | 7           |
| Back Cushion:         | W20.25" D0.25" H19"                                                                                                                                                                                                                                       |   |             |
| Arm Height:           | 26.25"                                                                                                                                                                                                                                                    |   |             |
| Seat Height:          | 18.25"                                                                                                                                                                                                                                                    |   |             |
| Weight:               | 51 lbs.                                                                                                                                                                                                                                                   |   |             |
| Warranty:<br>(Retail) | Limited 20 Year Structural (frame)<br>Limited 5 Year Finish<br>Limited 2 Year Cushion<br>Limited 2 year Component Parts                                                                                                                                   |   |             |
| Features:             | -1" x 0.6" Rect. Steel Tube Frame<br>-FlexComfort™ Seating<br>-Seamless Jersey Knit Construction<br>-FlexComfort™ Available in 4 Colors<br>-Replaceable FlexComfort™ Insert<br>-Stem Glides (COM0604)<br>-Super-Polyester Powder Coating<br>-UV Resistant |   |             |