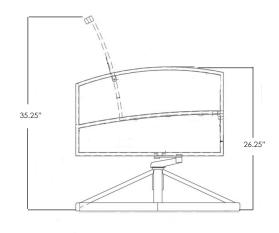

PACIFICA FC Swivel Rocker Dining Arm Chair

| Item Number:          | #49163-SR                                                                                                                                                                                                                                                 | N | MADE FOR GE |
|-----------------------|-----------------------------------------------------------------------------------------------------------------------------------------------------------------------------------------------------------------------------------------------------------|---|-------------|
| Cushion:              | #163 (Optional)                                                                                                                                                                                                                                           |   |             |
| Material:             | Steel                                                                                                                                                                                                                                                     |   |             |
| Dimensions:           | W24.25" D26.75" H35.25"                                                                                                                                                                                                                                   |   |             |
| Seat Cushion:         | W20.25" D18" H0.25"                                                                                                                                                                                                                                       |   | 7           |
| Back Cushion:         | W20.25" D0.25" H19"                                                                                                                                                                                                                                       |   |             |
| Arm Height:           | 26.25"                                                                                                                                                                                                                                                    |   |             |
| Seat Height:          | 18.25"                                                                                                                                                                                                                                                    |   |             |
| Weight:               | 51 lbs.                                                                                                                                                                                                                                                   |   |             |
| Warranty:<br>(Retail) | Limited 20 Year Structural (frame)<br>Limited 5 Year Finish<br>Limited 2 Year Cushion<br>Limited 2 year Component Parts                                                                                                                                   |   |             |
| Features:             | -1" x 0.6" Rect. Steel Tube Frame<br>-FlexComfort™ Seating<br>-Seamless Jersey Knit Construction<br>-FlexComfort™ Available in 4 Colors<br>-Replaceable FlexComfort™ Insert<br>-Stem Glides (COM0604)<br>-Super-Polyester Powder Coating<br>-UV Resistant |   |             |