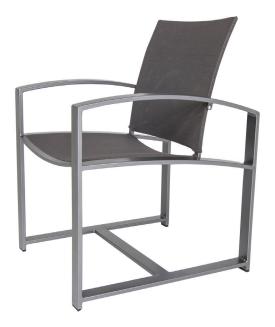

## FC Dining Arm Chair

Item Number: #49163-A

Cushion: #163 (Optional)

Material: Steel

Dimensions: W24.25" D26.75" H35.25"

Seat Cushion: W20.25" D18" H0.25"

Back Cushion: W20.25" D0.25" H19"

Arm Height: 26.5"

Seat Height: 18.5"

Weight: 43 lbs.

Warranty: Limited 20 Year Structural (frame)

(Retail) Limited 5 Year Finish

Limited 2 Year Flex Comfort Limited 2 Year Cushion

Limited 2 year Component Parts

Features: -1" x 0.6" Rect. Steel Tube Frame

-FlexComfort™ Seating

-Seamless Jersey Knit Construction -FlexComfort™ Available in 4 Colors -Replaceable FlexComfort™ Insert -DuPont Delrin Glides (COM1350) -Super-Polyester Powder Coating

-UV Resistant