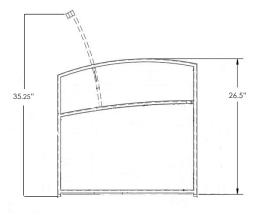

## FC Dining Arm Chair

Item Number: #49163-A

Cushion: #163 (Optional)

Material: Steel

Dimensions: W24.25" D26.75" H35.25"

Seat Cushion: W20.25" D18" H0.25"

Back Cushion: W20.25" D0.25" H19"

Arm Height: 26.5"

Seat Height: 18.5"

Weight: 43 lbs.

Warranty: Limited 20 Year Structural (frame)

(Retail) Limited 5 Year Finish

Limited 2 Year Flex Comfort Limited 2 Year Cushion

Limited 2 year Component Parts

Features: -1" x 0.6" Rect. Steel Tube Frame