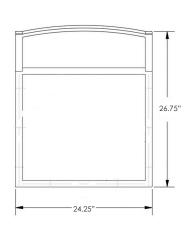

## FC Dining Arm Chair

Item Number: #49163-A

Cushion: #163 (Optional)

Material: Steel

Dimensions: W24.25" D26.75" H35.25"

Seat Cushion: W20.25" D18" H0.25"

Back Cushion: W20.25" D0.25" H19"

Arm Height: 26.5"

Seat Height: 18.5"

Weight: 43 lbs.

Warranty: Limited 20 Year Structural (frame)

(Retail) Limited 5 Year Finish

Limited 2 Year Flex Comfort Limited 2 Year Cushion

Limited 2 year Component Parts

Features: -1" x 0.6" Rect. Steel Tube Frame