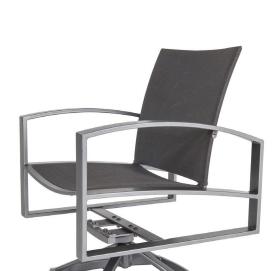

## FC Swivel Rocker Dining Arm Chair

Item Number: #49163-SR

Cushion: #163 (Optional)

Material: Steel

W24.25" D26.75" H35.25" Dimensions:

W20.25" D18" H0.25" Seat Cushion:

Back Cushion: W20.25" D0.25" H19"

Arm Height: 26.25"

Seat Height: 18.25"

51 lbs. Weight:

Limited 5 Year Structural (frame) Warranty:

Limited 3 Year Finish (Commercial) Limited 1 Year Cushion

Limited 1 year Component Parts

-1" x 0.6" Rect. Steel Tube Frame -FlexComfort™ Seating Features:

-Seamless Jersey Knit Construction -FlexComfort™ Available in 4 Colors -Replaceable FlexComfort™ Insert

-Stem Glides (COM0604)

-Super-Polyester Powder Coating

-UV Resistant