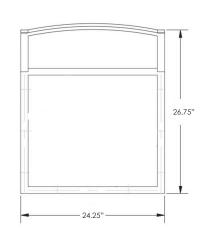

## FC Swivel Rocker Dining Arm Chair

Item Number: #49163-SR

Cushion: #163 (Optional)

Material: Steel

W24.25" D26.75" H35.25" Dimensions:

W20.25" D18" H0.25" Seat Cushion:

Back Cushion: W20.25" D0.25" H19"

Arm Height: 26.25"