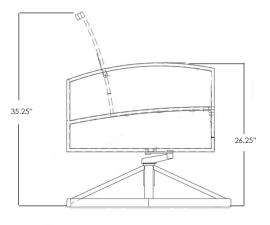

## FC Swivel Rocker Dining Arm Chair

Item Number: #49163-SR

Cushion: #163 (Optional)

Material: Steel

W24.25" D26.75" H35.25" Dimensions:

W20.25" D18" H0.25" Seat Cushion:

Back Cushion: W20.25" D0.25" H19"

Arm Height: 26.25"

Seat Height: 18.25"

51 lbs. Weight:

Limited 5 Year Structural (frame) Warranty:

Limited 3 Year Finish (Commercial) Limited 1 Year Cushion

Limited 1 year Component Parts

-1" x 0.6" Rect. Steel Tube Frame -FlexComfort™ Seating Features: