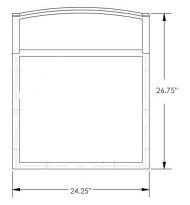

| PACI                | <b>FICA</b> |  |
|---------------------|-------------|--|
| FC Dining Arm Chair |             |  |

| Item Number:              | #49163-A                                                                                                                                                                                                                                                           | MADE F |
|---------------------------|--------------------------------------------------------------------------------------------------------------------------------------------------------------------------------------------------------------------------------------------------------------------|--------|
| Cushion:                  | #163 (Optional)                                                                                                                                                                                                                                                    |        |
| Material:                 | Steel                                                                                                                                                                                                                                                              |        |
| Dimensions:               | W24.25" D26.75" H35.5"                                                                                                                                                                                                                                             |        |
| Seat Cushion:             | W20.25" D18" H0.25"                                                                                                                                                                                                                                                |        |
| Back Cushion:             | W20.25" D0.25" H19"                                                                                                                                                                                                                                                |        |
| Arm Height:               | 26.5"                                                                                                                                                                                                                                                              |        |
| Seat Height:              | 18.5"                                                                                                                                                                                                                                                              |        |
| Weight:                   | 43 lbs.                                                                                                                                                                                                                                                            |        |
| Warranty:<br>(Commercial) | Limited 5 Year Structural (frame)<br>Limited 3 Year Finish<br>Limited 1 Year Cushion<br>Limited 1 year Component Parts                                                                                                                                             |        |
| Features:                 | -1" x 0.6" Rect. Steel Tube Frame<br>-FlexComfort™ Seating<br>-Seamless Jersey Knit Construction<br>-FlexComfort™ Available in 4 Colors<br>-Replaceable FlexComfort™ Insert<br>-DuPont Delrin Glides (COM1350)<br>-Super-Polyester Powder Coating<br>-UV Resistant |        |