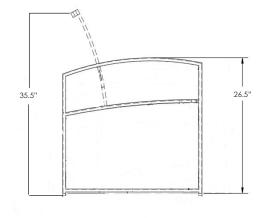

| PACI                | <b>FICA</b> |  |
|---------------------|-------------|--|
| FC Dining Arm Chair |             |  |

| Item Number:              | #49163-A                                                                                                                                                                                                                                                           | MADE F |
|---------------------------|--------------------------------------------------------------------------------------------------------------------------------------------------------------------------------------------------------------------------------------------------------------------|--------|
| Cushion:                  | #163 (Optional)                                                                                                                                                                                                                                                    |        |
| Material:                 | Steel                                                                                                                                                                                                                                                              |        |
| Dimensions:               | W24.25" D26.75" H35.5"                                                                                                                                                                                                                                             |        |
| Seat Cushion:             | W20.25" D18" H0.25"                                                                                                                                                                                                                                                |        |
| Back Cushion:             | W20.25" D0.25" H19"                                                                                                                                                                                                                                                |        |
| Arm Height:               | 26.5"                                                                                                                                                                                                                                                              |        |
| Seat Height:              | 18.5"                                                                                                                                                                                                                                                              |        |
| Weight:                   | 43 lbs.                                                                                                                                                                                                                                                            |        |
| Warranty:<br>(Commercial) | Limited 5 Year Structural (frame)<br>Limited 3 Year Finish<br>Limited 1 Year Cushion<br>Limited 1 year Component Parts                                                                                                                                             |        |
| Features:                 | -1" x 0.6" Rect. Steel Tube Frame<br>-FlexComfort™ Seating<br>-Seamless Jersey Knit Construction<br>-FlexComfort™ Available in 4 Colors<br>-Replaceable FlexComfort™ Insert<br>-DuPont Delrin Glides (COM1350)<br>-Super-Polyester Powder Coating<br>-UV Resistant |        |