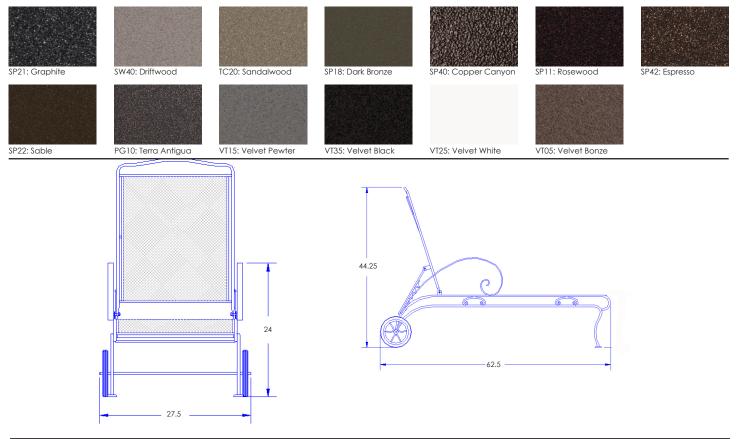

| Item Number:              | #4379-CH                                                                                                                                                                               | N |
|---------------------------|----------------------------------------------------------------------------------------------------------------------------------------------------------------------------------------|---|
| Cushion:                  | #79                                                                                                                                                                                    |   |
| Material:                 | Wrought Iron                                                                                                                                                                           |   |
| Dimensions:               | W27.25" D62.25" H44.25"                                                                                                                                                                |   |
| Cushion:                  | W23" D74" H3"                                                                                                                                                                          |   |
| Arm Height:               | 24"                                                                                                                                                                                    |   |
| Seat Height:              | 14.45"                                                                                                                                                                                 |   |
| Weight:                   | 88 lbs.                                                                                                                                                                                |   |
| Warranty:<br>(Commercial) | Limited 5 Year Structural (frame)<br>Limited 3 Year Finish<br>Limited 1 Year Cushion<br>Limited 1 year Component Parts                                                                 |   |
| Features:                 | -Hand Forged Wrought Iron<br>-½" Solid Bar Frame<br>-Galvanized Steel Edging<br>-Camel Back Design<br>-Lumbar Back Support<br>-Hand Forged Scrolls<br>-DuPont Delrin Glides (COM0101A) |   |
| COM Yardage:              | 3 yards<br>*Based on 54" wide plain fabric w/ no repeat<br>railroad, or centering. Contact sales@owlee.com<br>for custom fabric quote.                                                 |   |

## Finishes:

O.W Lee Co., Inc. Fine Casual Furniture | DesignHarmony™ | Table Tops | Casual Fireside® and Accessories 1822 East Francis Street Ontario CA 91761 T 909 947 3771 F 909 947 6614 E sales@owlee.com W www.owlee.com