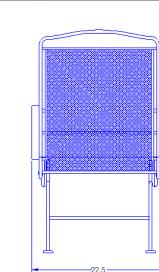

## Coil Spring Dining Arm Chair

Cushion: #74 (optional)

Material: Wrought Iron

W22.5" D27" H38" Dimensions:

W19" D20" H2" Seat Cushion:

Back Cushion: W9" D2" H20"

Arm Height: 25.75"

Seat Height: 18.75"