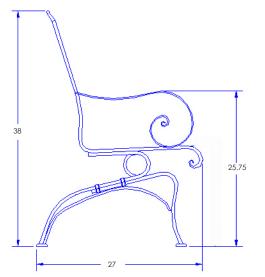

## Coil Spring Dining Arm Chair

Cushion: #74 (optional)

Material: Wrought Iron

W22.5" D27" H38" Dimensions:

W19" D20" H2" Seat Cushion:

Back Cushion: W9" D2" H20"

Arm Height: 25.75"

Seat Height: 18.75"

Weight: 43 lbs.

Limited 5 Year Structural (frame) Warranty:

Limited 3 Year Finish (Commercial) Limited 1 Year Cushion

Limited 1 year Component Parts

-Hand Forged Wrought Iron Features:

-1/2" Solid Bar Frame -Galvanized Steel Edging -Camel Back Design -Lumbar Back Support

-Hand Forged Scrolls

-DuPont Delrin Glides (COM0101A)

COM Yardage: 2 yards

\*Based on 54" wide plain fabric w/ no repeat railroad, or centering. Contact sales@owlee.com for custom fabric quote.