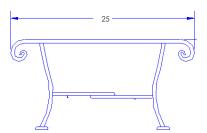

## AVALON

#50 Cushion:

Material: Wrought Iron

W26.25" D25" H17.75" Dimensions:

Cushion: W23.5" D26" H5"

Seat Height: 17.75"

Weight: 28 lbs.

Limited 20 Year Structural (frame) Warranty:

(Retail) Limited 5 Year Finish Limited 2 Year Cushion

Limited 2 year Component Parts

-Hand Forged Wrought Iron Features:

-1/2" Solid Bar Frame -Galvanized Steel Edging -Camel Back Design

-Lumbar Back Support -Hand Forged Scrolls