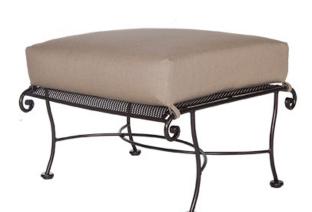

## AVALON

#50 Cushion:

Material: Wrought Iron

W26.25" D25" H17.75" Dimensions:

Cushion: W23.5" D26" H5"

Seat Height: 17.75"

Weight: 28 lbs.

Limited 20 Year Structural (frame) Warranty:

(Retail) Limited 5 Year Finish Limited 2 Year Cushion

Limited 2 year Component Parts

-Hand Forged Wrought Iron Features:

-1/2" Solid Bar Frame -Galvanized Steel Edging -Camel Back Design

-Lumbar Back Support -Hand Forged Scrolls

-DuPont Delrin Glides (COM0101A)

COM Yardage: 1.5 yards

\*Based on 54" wide plain fabric w/ no repeat railroad, or centering. Contact sales@owlee.com for custom fabric quote.