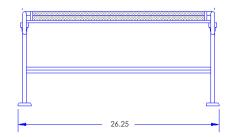

## AVALON

#50 Cushion:

Material: Wrought Iron

W26.25" D25" H17.75" Dimensions:

Cushion: W23.5" D26" H5"

Seat Height: 17.75"

Weight: 28 lbs.

Limited 20 Year Structural (frame) Warranty:

(Retail) Limited 5 Year Finish Limited 2 Year Cushion

Limited 2 year Component Parts

-Hand Forged Wrought Iron Features:

-1/2" Solid Bar Frame -Galvanized Steel Edging -Camel Back Design

-Lumbar Back Support -Hand Forged Scrolls