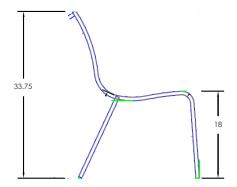

## Stacking Side Chair

Cushion: #183

Material: Steel

Dimensions: W22" D26.75" H33.75"

Cushion: W21" D38" H1.5"

Arm Height: N/A

18" Seat Height:

Weight: 27 lbs.