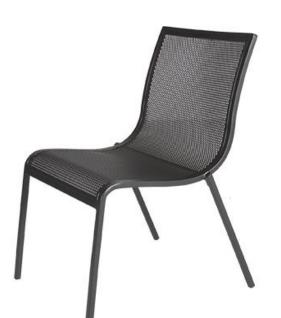

## Stacking Side Chair

Cushion: #183

Material: Steel

Dimensions: W22" D26.75" H33.75"

Cushion: W21" D38" H1.5"

Arm Height: N/A

18" Seat Height:

Weight: 27 lbs.

Warranty: Limited 20 Year Structural (frame)

(Retail) Limited 5 Year Finish Limited 2 Year Cushion

Limited 2 year Component Parts

Features: -3/4" Sq. Galvanized Steel Frame

-Galvanized Steel Mesh Seat and Back

-Ergonomic Seat & Back

-Super-Polyester Powder Coating

-UV Resistant -Stacks 4 High

-Dupont Delrin Insert Glides (COM0160)

COM Yardage: 1.5 yards

\*Based on 54" wide plain fabric w/ no repeat railroad, or centering. Contact sales@owlee.com for custom fabric quote.