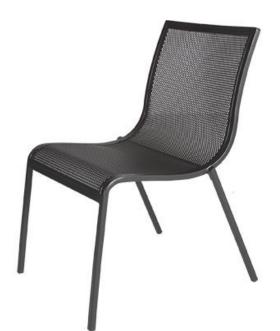

## Stacking Side Chair

Cushion: #183

Material: Steel

Dimensions: W22" D26.75" H33.75"

Cushion: W21" D38" H1.5"

Arm Height: N/A

18" Seat Height:

Weight: 27 lbs.

Warranty: Limited 5 Year Structural (frame)

(Commercial) Limited 3 Year Finish Limited 1 Year Cushion

Limited 1 year Component Parts

Features: -3/4" Sq. Galvanized Steel Frame

-Galvanized Steel Mesh Seat and Back

-Ergonomic Seat & Back

-Super-Polyester Powder Coating

-UV Resistant -Stacks 4 High

-Dupont Delrin Insert Glides (COM0160)

COM Yardage: 1.5 yards

\*Based on 54" wide plain fabric w/ no repeat railroad, or centering. Contact sales@owlee.com for custom fabric quote.