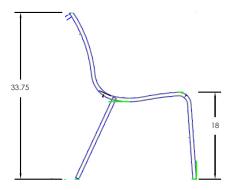

## Stacking Side Chair

Cushion: #183

Material: Steel

Dimensions: W22" D26.75" H33.75"

Cushion: W21" D38" H1.5"

Arm Height: N/A

18" Seat Height:

Weight: 27 lbs.