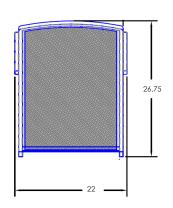

## Stacking Side Chair

Cushion: #183

Material: Steel

Dimensions: W22" D26.75" H33.75"

Cushion: W21" D38" H1.5"

Arm Height: N/A

18" Seat Height:

Weight: 27 lbs.