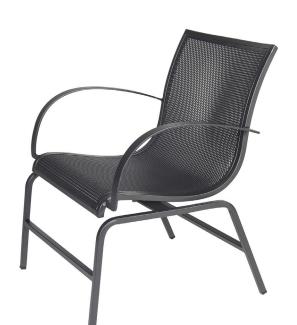

## Spring Dining Arm Chair

Item Number: #39183-SB

Cushion: #183

Material: Steel

Dimensions: W25.5" D26.5" H33.5"

Cushion: W21" D38" H1.5"

Arm Height: 26"

Seat Height: 17.75"

Weight: 46 lbs.

Warranty: Limited 5 Year Structural (frame)

(Commercial) Limited 3 Year Finish

Limited 1 Year Cushion

Limited 1 year Component Parts

Features: -3/4" Sq. Galvanized Steel Frame

-Galvanized Steel Mesh Seat and Back

-Ergonomic Seat & Back

-Super-Polyester Powder Coating

-UV Resistant

-Dupont Delrin Insert Glides (COM0160)

COM Yardage: 1.5 yards

\*Based on 54" wide plain fabric w/ no repeat railroad, or centering. Contact sales@owlee.com for custom fabric quote.