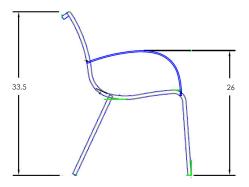

## Spring Dining Arm Chair

Item Number: #39183-SB

Cushion: #183

Material: Steel

Dimensions: W25.5" D26.5" H33.5"

Cushion: W21" D38" H1.5"

Arm Height: 26"

Seat Height: 17.75"