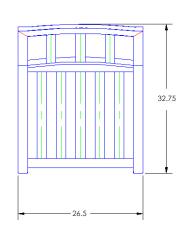

## Club Dining Arm Chair

Item Number: #32124-A

Cushion: #124 (seat & back)

Wrought Iron Material:

Dimensions: W26.5" D32.75" H40.25"

Seat Cushion: W22" D21" H4" Back Cushion: W22" D4" H22"

27.5" Arm Height: 19.25" Seat Height: Weight: 62 lbs.