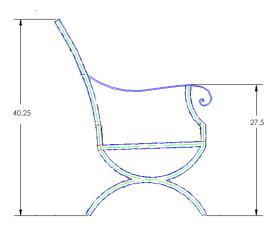

## Club Dining Arm Chair

Item Number: #32124-A

Cushion: #124 (seat & back)

Wrought Iron Material:

Dimensions: W26.5" D32.75" H40.25"

Seat Cushion: W22" D21" H4" Back Cushion: W22" D4" H22"

27.5" Arm Height: 19.25" Seat Height: Weight: 62 lbs.