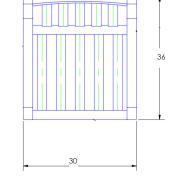

|                           |                                                                                                                                                                                                                                            |                   |                     |                | Re                   |
|---------------------------|--------------------------------------------------------------------------------------------------------------------------------------------------------------------------------------------------------------------------------------------|-------------------|---------------------|----------------|----------------------|
| Item Number:              | #27175-CC                                                                                                                                                                                                                                  |                   |                     |                | MADE FOR GENERATIONS |
| Cushion:                  | #175 (seat & back)                                                                                                                                                                                                                         |                   |                     |                |                      |
| Material:                 | Wrought Aluminum                                                                                                                                                                                                                           |                   |                     |                |                      |
| Dimensions:               | W30" D36" H42.75"                                                                                                                                                                                                                          |                   |                     |                |                      |
| Seat Cushion:             | W26" D25" H7"                                                                                                                                                                                                                              |                   |                     |                |                      |
| Back Cushion:             | W26" D6" H27.75"                                                                                                                                                                                                                           |                   |                     |                |                      |
| Arm Height:               | 25.5"                                                                                                                                                                                                                                      |                   |                     |                |                      |
| Seat Height:              | 18"                                                                                                                                                                                                                                        |                   |                     |                |                      |
| Weight:                   | 58 lbs.                                                                                                                                                                                                                                    |                   |                     | _              |                      |
| Warranty:<br>(Commercial) | Limited 5 Year Structural (frame)<br>Limited 3 Year Finish<br>Limited 1 Year Cushion<br>Limited 1 year Component Parts                                                                                                                     |                   |                     | 1              |                      |
| Features:                 | -1"x2" Rect. Aluminum Tube Frame<br>-Super-Polyester Powder Coating<br>-PlushComfort™ Seat Cushion<br>-Flexible Steel Seat Slats<br>-Two Chambered Back Cushion<br>-Optional Welt and Cording Available<br>-DuPont Delrin Glides (COM0124) | Γ                 |                     |                |                      |
| COM Yardage:              | Seat & Back Cushion - 3 yard<br>*Based on 54" wide plain fabric w/ no repeat<br>railroad, or centering. Contact sales@owlee.com<br>for custom fabric quote.                                                                                |                   |                     |                |                      |
| Finishes:                 |                                                                                                                                                                                                                                            |                   |                     |                |                      |
| SP21: Graphite            | SW40: Driftwood TC20: Sandalwood                                                                                                                                                                                                           | SP18: Dark Bronze | SP40: Copper Canyon | SP11: Rosewood | SP42: Espresso       |
|                           |                                                                                                                                                                                                                                            |                   |                     |                |                      |