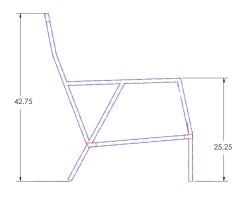

|                           |                                                                                                                                                                                                                                            |                   |                     |                | Re                   |
|---------------------------|--------------------------------------------------------------------------------------------------------------------------------------------------------------------------------------------------------------------------------------------|-------------------|---------------------|----------------|----------------------|
| Item Number:              | #27175-CC                                                                                                                                                                                                                                  |                   |                     |                | MADE FOR GENERATIONS |
| Cushion:                  | #175 (seat & back)                                                                                                                                                                                                                         |                   |                     |                |                      |
| Material:                 | Wrought Aluminum                                                                                                                                                                                                                           |                   |                     |                |                      |
| Dimensions:               | W30" D36" H42.75"                                                                                                                                                                                                                          |                   |                     |                |                      |
| Seat Cushion:             | W26" D25" H7"                                                                                                                                                                                                                              |                   |                     |                |                      |
| Back Cushion:             | W26" D6" H27.75"                                                                                                                                                                                                                           |                   |                     |                |                      |
| Arm Height:               | 25.5"                                                                                                                                                                                                                                      |                   |                     |                |                      |
| Seat Height:              | 18"                                                                                                                                                                                                                                        |                   |                     |                |                      |
| Weight:                   | 58 lbs.                                                                                                                                                                                                                                    |                   |                     | _              |                      |
| Warranty:<br>(Commercial) | Limited 5 Year Structural (frame)<br>Limited 3 Year Finish<br>Limited 1 Year Cushion<br>Limited 1 year Component Parts                                                                                                                     |                   |                     | 1              |                      |
| Features:                 | -1"x2" Rect. Aluminum Tube Frame<br>-Super-Polyester Powder Coating<br>-PlushComfort™ Seat Cushion<br>-Flexible Steel Seat Slats<br>-Two Chambered Back Cushion<br>-Optional Welt and Cording Available<br>-DuPont Delrin Glides (COM0124) | Γ                 |                     |                |                      |
| COM Yardage:              | Seat & Back Cushion - 3 yard<br>*Based on 54" wide plain fabric w/ no repeat<br>railroad, or centering. Contact sales@owlee.com<br>for custom fabric quote.                                                                                |                   |                     |                |                      |
| Finishes:                 |                                                                                                                                                                                                                                            |                   |                     |                |                      |
| SP21: Graphite            | SW40: Driftwood TC20: Sandalwood                                                                                                                                                                                                           | SP18: Dark Bronze | SP40: Copper Canyon | SP11: Rosewood | SP42: Espresso       |
|                           |                                                                                                                                                                                                                                            |                   |                     |                |                      |