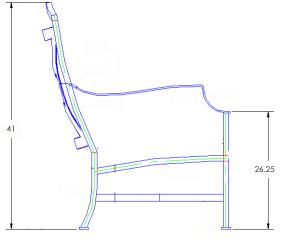

## MADISON

Lounge Chair

Cushion: #95 (seat & back)

Material: Wrought Aluminum

W30" D35" H41" Dimensions:

W26.5" D26" H6" Seat Cushion:

Back Cushion: W26.5" D8" H26"

Arm Height: 26.25"

Seat Height: 19.5"

Weight: 51 lbs.

Limited 5 Year Structural (frame) Warranty:

Limited 3 Year Finish (Commercial) Limited 1 Year Cushion

Limited 1 year Component Parts

Features: -1" Sq. 12 Gauge Aluminum Tube Frame