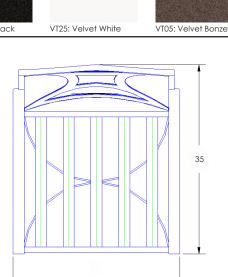

## MADISON

Lounge Chair

Cushion: #95 (seat & back)

Material: Wrought Aluminum

W30" D35" H41" Dimensions:

W26.5" D26" H6" Seat Cushion:

Back Cushion: W26.5" D8" H26"

Arm Height: 26.25"