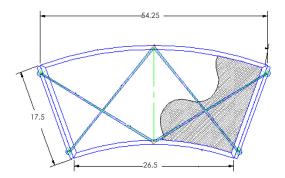

-

Curved Bench

| Item Number:              | #17132-O                                                                                                                                                                                                              | MADE FOR GENERATIONS                                                                                                                                                                                                                                                                                                                                                                                                                                                                                                                                                                                                                                                                                                                                                                                                                                                                                                                                                                                                                                                                                                                                                                                                                                                                                                                                                                                                                                                                                                                                                                                                                                                                                                                                                                                                                                                              |
|---------------------------|-----------------------------------------------------------------------------------------------------------------------------------------------------------------------------------------------------------------------|-----------------------------------------------------------------------------------------------------------------------------------------------------------------------------------------------------------------------------------------------------------------------------------------------------------------------------------------------------------------------------------------------------------------------------------------------------------------------------------------------------------------------------------------------------------------------------------------------------------------------------------------------------------------------------------------------------------------------------------------------------------------------------------------------------------------------------------------------------------------------------------------------------------------------------------------------------------------------------------------------------------------------------------------------------------------------------------------------------------------------------------------------------------------------------------------------------------------------------------------------------------------------------------------------------------------------------------------------------------------------------------------------------------------------------------------------------------------------------------------------------------------------------------------------------------------------------------------------------------------------------------------------------------------------------------------------------------------------------------------------------------------------------------------------------------------------------------------------------------------------------------|
| Cushion:                  | #132 (Seat, Back & Arms)                                                                                                                                                                                              |                                                                                                                                                                                                                                                                                                                                                                                                                                                                                                                                                                                                                                                                                                                                                                                                                                                                                                                                                                                                                                                                                                                                                                                                                                                                                                                                                                                                                                                                                                                                                                                                                                                                                                                                                                                                                                                                                   |
| Material:                 | Wrought Iron                                                                                                                                                                                                          |                                                                                                                                                                                                                                                                                                                                                                                                                                                                                                                                                                                                                                                                                                                                                                                                                                                                                                                                                                                                                                                                                                                                                                                                                                                                                                                                                                                                                                                                                                                                                                                                                                                                                                                                                                                                                                                                                   |
| Dimensions:               | W54.25" D26.5" H17.5"                                                                                                                                                                                                 |                                                                                                                                                                                                                                                                                                                                                                                                                                                                                                                                                                                                                                                                                                                                                                                                                                                                                                                                                                                                                                                                                                                                                                                                                                                                                                                                                                                                                                                                                                                                                                                                                                                                                                                                                                                                                                                                                   |
| Seat Cushion:             | W52" D27" H8"                                                                                                                                                                                                         |                                                                                                                                                                                                                                                                                                                                                                                                                                                                                                                                                                                                                                                                                                                                                                                                                                                                                                                                                                                                                                                                                                                                                                                                                                                                                                                                                                                                                                                                                                                                                                                                                                                                                                                                                                                                                                                                                   |
| Arm Height:               | 16.5"                                                                                                                                                                                                                 |                                                                                                                                                                                                                                                                                                                                                                                                                                                                                                                                                                                                                                                                                                                                                                                                                                                                                                                                                                                                                                                                                                                                                                                                                                                                                                                                                                                                                                                                                                                                                                                                                                                                                                                                                                                                                                                                                   |
| Seat Height:              | 18.5"                                                                                                                                                                                                                 |                                                                                                                                                                                                                                                                                                                                                                                                                                                                                                                                                                                                                                                                                                                                                                                                                                                                                                                                                                                                                                                                                                                                                                                                                                                                                                                                                                                                                                                                                                                                                                                                                                                                                                                                                                                                                                                                                   |
| Weight:                   | 48 lbs.                                                                                                                                                                                                               |                                                                                                                                                                                                                                                                                                                                                                                                                                                                                                                                                                                                                                                                                                                                                                                                                                                                                                                                                                                                                                                                                                                                                                                                                                                                                                                                                                                                                                                                                                                                                                                                                                                                                                                                                                                                                                                                                   |
| Warranty:<br>(Commercial) | Limited 5 Year Structural (frame)<br>Limited 3 Year Finish<br>Limited 1 Year Cushion<br>Limited 1 year Component Parts                                                                                                | Trassessesses estation and a second and a |
| Features:                 | -3/4" Rd. Galvanized Steel Tube Frame<br>-Barrel Back Design<br>-Decorative Tufted Back & Arms Cushions<br>-Velcro Tabs Keep Cushions Attached<br>-Reticulated Outdoor-Grade Foam<br>-DuPont Delrin Glides (COM0101A) |                                                                                                                                                                                                                                                                                                                                                                                                                                                                                                                                                                                                                                                                                                                                                                                                                                                                                                                                                                                                                                                                                                                                                                                                                                                                                                                                                                                                                                                                                                                                                                                                                                                                                                                                                                                                                                                                                   |
| COM Yardage:              | 2.75 yards<br>*Based on 54" wide plain fabric w/ no repeat<br>railroad, or centering. Contact sales@owlee.com<br>for custom fabric quote.                                                                             |                                                                                                                                                                                                                                                                                                                                                                                                                                                                                                                                                                                                                                                                                                                                                                                                                                                                                                                                                                                                                                                                                                                                                                                                                                                                                                                                                                                                                                                                                                                                                                                                                                                                                                                                                                                                                                                                                   |