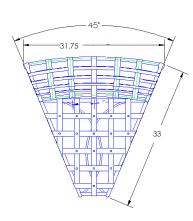

## Corner Sectional

Item Number: #986-CR

#86 (seat & back) Cushion:

Wrought Iron Material:

W31.75" D33" H35.5" Dimensions:

Seat Cushion: W26.5" D24" H6.5"

Back Cushion: W32" D5" H23"

19" Seat Height: