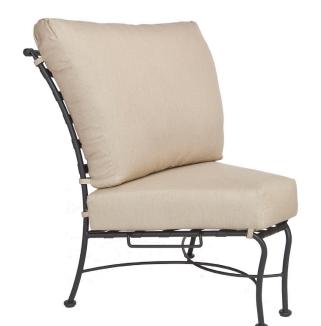

## CLASSICO-W

## Corner Sectional

Item Number: #986-CR

#86 (seat & back) Cushion:

Wrought Iron Material:

W31.75" D33" H35.5" Dimensions:

Seat Cushion: W26.5" D24" H6.5"

Back Cushion: W32" D5" H23"

19" Seat Height:

Weight: 30 lbs.

Warranty: Limited 5 Year Structural (frame)

Limited 3 Year Finish (Commercial) Limited 1 Year Cushion

Limited 1 year Component Parts

-Hand Forged Wrought Iron Features:

-34" Galvanized Steel Tubing Frame -Galvanized Interwoven Lattice Back

-Aluminum Rivets

-PlushComfort™ Seat Cushion -DuPont Delrin Glides (COM0101A)

COM Yardage: 3 yards

\*Based on 54" wide plain fabric w/ no repeat railroad, or centering. Contact sales@owlee.com for custom fabric quote.