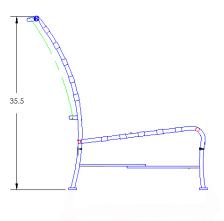

## Corner Sectional

Item Number: #986-CR

#86 (seat & back) Cushion:

Wrought Iron Material:

W31.75" D33" H35.5" Dimensions:

Seat Cushion: W26.5" D24" H6.5"

Back Cushion: W32" D5" H23"

19" Seat Height:

Weight: 30 lbs.

Warranty: Limited 5 Year Structural (frame)

Limited 3 Year Finish (Commercial) Limited 1 Year Cushion

Limited 1 year Component Parts

-Hand Forged Wrought Iron Features:

-34" Galvanized Steel Tubing Frame -Galvanized Interwoven Lattice Back

-Aluminum Rivets

-PlushComfort™ Seat Cushion -DuPont Delrin Glides (COM0101A)

COM Yardage: 3 yards

\*Based on 54" wide plain fabric w/ no repeat railroad, or centering. Contact sales@owlee.com for custom fabric quote.