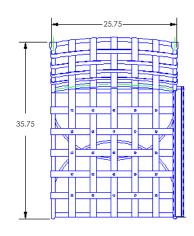

## Left Sectional

Item Number: #956-L

#56 (seat & back) Cushion:

Material: Wrought Iron

Dimensions: W25.75" D35.75" H35.5"

Seat Cushion: W24" D24" H6" Back Cushion: W24" D8" H24"

26" Arm Height: 19" Seat Height:

Weight: 39 lbs.

Limited 20 Year Structural (frame) Warranty:

Limited 5 Year Finish (Retail) Limited 2 Year Cushion

Limited 2 year Component Parts

Features: -Hand Forged Wrought Iron

-¾" Galvanized Steel Tubing Frame -Galvanized Interwoven Lattice Back

-Aluminum Rivets

-PlushComfort™ Seat Cushion -DuPont Delrin Glides (COM0101A)

COM Yardage: 3 yards

> \*Based on 54" wide plain fabric w/ no repeat railroad, or centering. Contact sales@owlee.com for custom fabric quote.