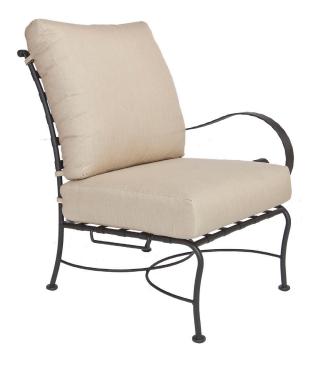

## Left Sectional

Item Number: #956-L

#56 (seat & back) Cushion:

Material: Wrought Iron

Dimensions: W25.75" D35.75" H35.5"

Seat Cushion: W24" D24" H6" Back Cushion: W24" D8" H24"

26" Arm Height: 19" Seat Height:

Weight: 39 lbs.

Limited 20 Year Structural (frame) Warranty:

Limited 5 Year Finish (Retail) Limited 2 Year Cushion

Limited 2 year Component Parts

Features: -Hand Forged Wrought Iron

-¾" Galvanized Steel Tubing Frame -Galvanized Interwoven Lattice Back

-Aluminum Rivets

-PlushComfort™ Seat Cushion -DuPont Delrin Glides (COM0101A)

COM Yardage: 3 yards

> \*Based on 54" wide plain fabric w/ no repeat railroad, or centering. Contact sales@owlee.com for custom fabric quote.