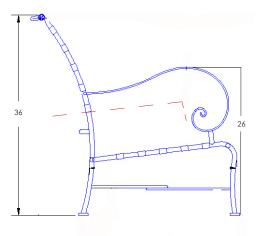

## Lounge Chair

#56 (seat & back) Cushion:

Wrought Iron Material:

Dimensions: W27.75" D34" H36"

Seat Cushion: W24" D24" H6"

Back Cushion: W24" D8" H24" 26" Arm Height:

Seat Height: 18" Weight: 42 lbs.

Warranty: Limited 5 Year Structural (frame)