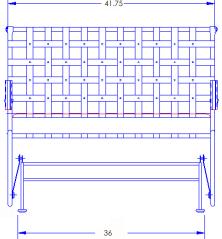

CLASSICO-W

| Item Number:              | #954-2GW                                                                                                                                                                                         |
|---------------------------|--------------------------------------------------------------------------------------------------------------------------------------------------------------------------------------------------|
| Cushion:                  | #54-S (seat)<br>#54-B (back - optional)                                                                                                                                                          |
| Material:                 | Wrought Iron                                                                                                                                                                                     |
| Dimensions:               | W41.75" D29.5" H39"                                                                                                                                                                              |
| Seat Cushions:            | W39" D20" H4"                                                                                                                                                                                    |
| Back Cushions:            | W39" D1" H17.5"                                                                                                                                                                                  |
| Arm Height:               | 25.75"                                                                                                                                                                                           |
| Seat Height:              | 20"                                                                                                                                                                                              |
| Weight:                   | 54 lbs.                                                                                                                                                                                          |
| Warranty:<br>(Commercial) | Limited 5 Year Structural (frame)<br>Limited 3 Year Finish<br>Limited 1 Year Cushion<br>Limited 1 year Component Parts                                                                           |
| Features:                 | -Hand Forged Wrought Iron<br>-¾" Galvanized Steel Tubing Frame<br>-Galvanized Interwoven Lattice Back<br>-Aluminum Rivets<br>-Reticulated Outdoor-Grade Foam<br>-DuPont Delrin Glides (COM0101A) |
| COM Yardage:              | 2 yards<br>*Based on 54" wide plain fabric w/ no repeat<br>railroad, or centering. Contact sales@owlee.com<br>for custom fabric quote.                                                           |