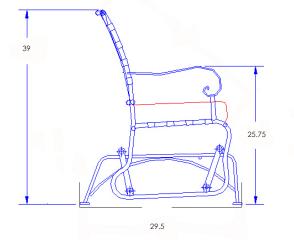

CLASSICO-W

| Item Number:              | #954-2GW                                                                                                                                                                                         |
|---------------------------|--------------------------------------------------------------------------------------------------------------------------------------------------------------------------------------------------|
| Cushion:                  | #54-S (seat)<br>#54-B (back - optional)                                                                                                                                                          |
| Material:                 | Wrought Iron                                                                                                                                                                                     |
| Dimensions:               | W41.75" D29.5" H39"                                                                                                                                                                              |
| Seat Cushions:            | W39" D20" H4"                                                                                                                                                                                    |
| Back Cushions:            | W39" D1" H17.5"                                                                                                                                                                                  |
| Arm Height:               | 25.75"                                                                                                                                                                                           |
| Seat Height:              | 20"                                                                                                                                                                                              |
| Weight:                   | 54 lbs.                                                                                                                                                                                          |
| Warranty:<br>(Commercial) | Limited 5 Year Structural (frame)<br>Limited 3 Year Finish<br>Limited 1 Year Cushion<br>Limited 1 year Component Parts                                                                           |
| Features:                 | -Hand Forged Wrought Iron<br>-¾" Galvanized Steel Tubing Frame<br>-Galvanized Interwoven Lattice Back<br>-Aluminum Rivets<br>-Reticulated Outdoor-Grade Foam<br>-DuPont Delrin Glides (COM0101A) |
| COM Yardage:              | 2 yards<br>*Based on 54" wide plain fabric w/ no repeat<br>railroad, or centering. Contact sales@owlee.com<br>for custom fabric quote.                                                           |