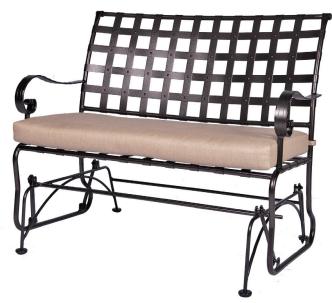

CLASSICO-W

| Item Number:              | #954-2GW                                                                                                                                                                                         |
|---------------------------|--------------------------------------------------------------------------------------------------------------------------------------------------------------------------------------------------|
| Cushion:                  | #54-S (seat)<br>#54-B (back - optional)                                                                                                                                                          |
| Material:                 | Wrought Iron                                                                                                                                                                                     |
| Dimensions:               | W41.75" D29.5" H39"                                                                                                                                                                              |
| Seat Cushions:            | W39" D20" H4"                                                                                                                                                                                    |
| Back Cushions:            | W39" D1" H17.5"                                                                                                                                                                                  |
| Arm Height:               | 25.75"                                                                                                                                                                                           |
| Seat Height:              | 20"                                                                                                                                                                                              |
| Weight:                   | 54 lbs.                                                                                                                                                                                          |
| Warranty:<br>(Commercial) | Limited 5 Year Structural (frame)<br>Limited 3 Year Finish<br>Limited 1 Year Cushion<br>Limited 1 year Component Parts                                                                           |
| Features:                 | -Hand Forged Wrought Iron<br>-¾" Galvanized Steel Tubing Frame<br>-Galvanized Interwoven Lattice Back<br>-Aluminum Rivets<br>-Reticulated Outdoor-Grade Foam<br>-DuPont Delrin Glides (COM0101A) |
| COM Yardage:              | 2 yards<br>*Based on 54" wide plain fabric w/ no repeat<br>railroad, or centering. Contact sales@owlee.com<br>for custom fabric quote.                                                           |