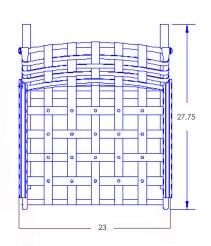

## Spring Base Dining Arm Chair

Item Number: #953-SBW

Cushion: #53-S (seat)

#53-B (back - optional)

Material: Wrought Iron

Dimensions: W23" D27.75" H36"

W20" D18" H3" Seat Cushion:

Back Cushion: W20" D1" H17.5"