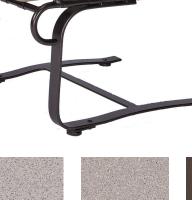

## Spring Base Dining Arm Chair

Item Number: #953-SBW

Cushion: #53-S (seat)

#53-B (back - optional)

Material: Wrought Iron

Dimensions: W23" D27.75" H36"

W20" D18" H3" Seat Cushion:

Back Cushion: W20" D1" H17.5"

Arm Height: 26" Seat Height: 19"

Weight: 41 lbs.

Warranty: Limited 20 Year Structural (frame)

Limited 5 Year Finish (Retail)

Limited 2 Year Cushion

Limited 2 year Component Parts

-Hand Forged Wrought Iron Features:

-34" Galvanized Steel Tubing Frame -Galvanized Interwoven Lattice Back

-Aluminum Rivets

-Reticulated Outdoor-Grade Foam -DuPont Delrin Glides (COM0101A)

COM Yardage: Back Cushion - 1 yard

Seat Cushion - 1 yard