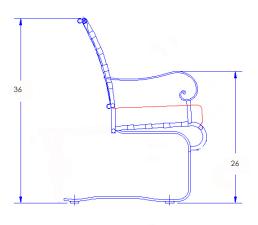

## Spring Base Dining Arm Chair

Item Number: #953-SBW

Cushion: #53-S (seat)

#53-B (back - optional)

Material: Wrought Iron

Dimensions: W23" D27.75" H36"

W20" D18" H3" Seat Cushion:

Back Cushion: W20" D1" H17.5"

Arm Height: 26" Seat Height: 19"

Weight: 41 lbs.

Warranty: Limited 20 Year Structural (frame)

Limited 5 Year Finish (Retail)

Limited 2 Year Cushion

Limited 2 year Component Parts

-Hand Forged Wrought Iron Features: