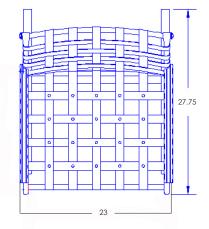

CLASSICO-W

Spring Base Dining Arm Chair

| Item Number:              | #953-SBW                                                                                                                                                                                         |                    |                 | MAD                 | e for generations |
|---------------------------|--------------------------------------------------------------------------------------------------------------------------------------------------------------------------------------------------|--------------------|-----------------|---------------------|-------------------|
| Cushion:                  | #53-S (seat)<br>#53-B (back - optional)                                                                                                                                                          |                    |                 |                     |                   |
| Material:                 | Wrought Iron                                                                                                                                                                                     |                    |                 |                     |                   |
| Dimensions:               | W23" D27.75" H36"                                                                                                                                                                                |                    |                 |                     | TTP               |
| Seat Cushion:             | W20" D18" H3"                                                                                                                                                                                    |                    |                 |                     |                   |
| Back Cushion:             | W20" D1" H17.5"                                                                                                                                                                                  |                    |                 |                     |                   |
| Arm Height:               | 26"                                                                                                                                                                                              |                    |                 |                     |                   |
| Seat Height:              | 19"                                                                                                                                                                                              |                    |                 |                     | -                 |
| Weight:                   | 41 lbs.                                                                                                                                                                                          | C                  |                 |                     |                   |
| Warranty:<br>(Commercial) | Limited 5 Year Structural (frame)<br>Limited 3 Year Finish<br>Limited 1 Year Cushion<br>Limited 1 year Component Parts                                                                           | C                  |                 |                     |                   |
| Features:                 | -Hand Forged Wrought Iron<br>-¾" Galvanized Steel Tubing Frame<br>-Galvanized Interwoven Lattice Back<br>-Aluminum Rivets<br>-Reticulated Outdoor-Grade Foam<br>-DuPont Delrin Glides (COM0101A) |                    | L               |                     |                   |
| COM Yardage:<br>Finishes: | Back Cushion - 1 yard<br>Seat Cushion - 1 yard<br>*Based on 54" wide plain fabric w/ no repeat<br>railroad, or centering. Contact sales@owlee.com<br>for custom fabric quote.                    |                    |                 |                     |                   |
| PG20: Coastal Grey        | SP21: Graphite SP08: Textured Black                                                                                                                                                              | TC75: Oxford White | SW40: Driftwood | TC20: Sandalwood    | SP18: Dark Bronze |
| PG50: Metallic Cinnamon   |                                                                                                                                                                                                  | SP42: Espresso     | SP22: Sable     | TG10: Terra Antigua |                   |
|                           |                                                                                                                                                                                                  |                    |                 |                     |                   |