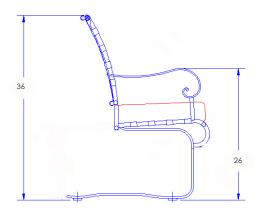

CLASSICO-W

Spring Base Dining Arm Chair

| Item Number:              | #953-SBW                                                                                                                                                                                         |                    |                 | MAD                 | e for generations |
|---------------------------|--------------------------------------------------------------------------------------------------------------------------------------------------------------------------------------------------|--------------------|-----------------|---------------------|-------------------|
| Cushion:                  | #53-S (seat)<br>#53-B (back - optional)                                                                                                                                                          |                    |                 |                     |                   |
| Material:                 | Wrought Iron                                                                                                                                                                                     |                    |                 |                     |                   |
| Dimensions:               | W23" D27.75" H36"                                                                                                                                                                                |                    |                 |                     | TTP               |
| Seat Cushion:             | W20" D18" H3"                                                                                                                                                                                    |                    |                 |                     |                   |
| Back Cushion:             | W20" D1" H17.5"                                                                                                                                                                                  |                    |                 |                     |                   |
| Arm Height:               | 26"                                                                                                                                                                                              |                    |                 |                     |                   |
| Seat Height:              | 19"                                                                                                                                                                                              |                    |                 |                     | -                 |
| Weight:                   | 41 lbs.                                                                                                                                                                                          | C                  |                 |                     |                   |
| Warranty:<br>(Commercial) | Limited 5 Year Structural (frame)<br>Limited 3 Year Finish<br>Limited 1 Year Cushion<br>Limited 1 year Component Parts                                                                           | C                  |                 |                     |                   |
| Features:                 | -Hand Forged Wrought Iron<br>-¾" Galvanized Steel Tubing Frame<br>-Galvanized Interwoven Lattice Back<br>-Aluminum Rivets<br>-Reticulated Outdoor-Grade Foam<br>-DuPont Delrin Glides (COM0101A) |                    | L               |                     |                   |
| COM Yardage:<br>Finishes: | Back Cushion - 1 yard<br>Seat Cushion - 1 yard<br>*Based on 54" wide plain fabric w/ no repeat<br>railroad, or centering. Contact sales@owlee.com<br>for custom fabric quote.                    |                    |                 |                     |                   |
| PG20: Coastal Grey        | SP21: Graphite SP08: Textured Black                                                                                                                                                              | TC75: Oxford White | SW40: Driftwood | TC20: Sandalwood    | SP18: Dark Bronze |
| PG50: Metallic Cinnamon   |                                                                                                                                                                                                  | SP42: Espresso     | SP22: Sable     | TG10: Terra Antigua |                   |
|                           |                                                                                                                                                                                                  |                    |                 |                     |                   |