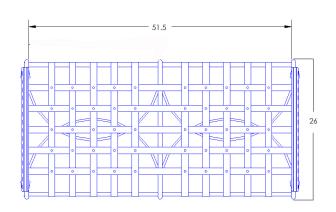

## Double Ottoman

Item Number: #950-2OW

#502 Cushion:

Material: Wrought Iron

Dimensions: W51.5" D26" H19"

Cushion: W48" D25" H5.5"

19" Seat Height:

42 lbs. Weight: