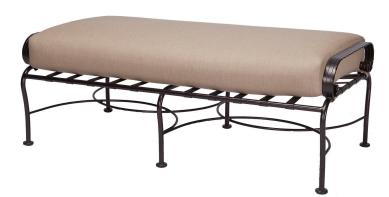

## Double Ottoman

Item Number: #950-2OW

#502 Cushion:

Material: Wrought Iron

Dimensions: W51.5" D26" H19"

Cushion: W48" D25" H5.5"

19" Seat Height:

42 lbs. Weight:

Limited 5 Year Structural (frame) Warranty:

Limited 3 Year Finish (Commercial) Limited 1 Year Cushion

Limited 1 year Component Parts

Features: -Hand Forged Wrought Iron

-34" Galvanized Steel Tubing Frame -Galvanized Interwoven Lattice Back

-Aluminum Rivets

-Reticulated Outdoor-Grade Foam

-DuPont Delrin Glides (COM0101A)

COM Yardage: 3 yards

\*Based on 54" wide plain fabric w/ no repeat railroad, or centering. Contact sales@owlee.com for custom fabric quote.