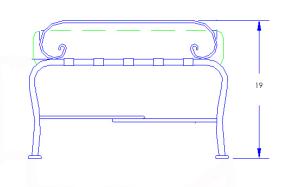

## Double Ottoman

Item Number: #950-2OW

#502 Cushion:

Material: Wrought Iron

Dimensions: W51.5" D26" H19"

Cushion: W48" D25" H5.5"

19" Seat Height:

42 lbs. Weight: