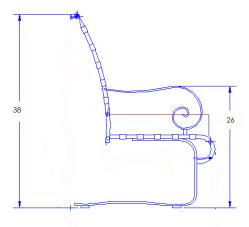

## Club Dining Spring Base Arm Chair

Item Number: #942-SBW

Cushion: #42 (seat & back)

Material: Wrought Iron

Dimensions: W26" D31" H38"

Seat Cushion: W23" D21" H5"

Back Cushion: W22" D3" H22"

26" Arm Height: Seat Height: 20"