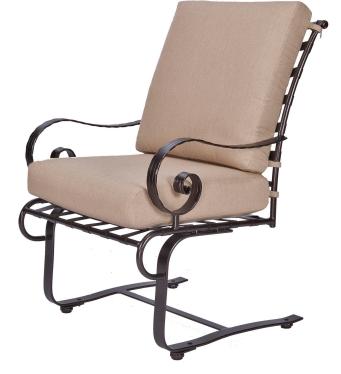

## Club Dining Spring Base Arm Chair

Item Number: #942-SBW

Cushion: #42 (seat & back)

Material: Wrought Iron

Dimensions: W26" D31" H38"

Seat Cushion: W23" D21" H5"

Back Cushion: W22" D3" H22"

26" Arm Height: Seat Height: 20"

Weight: 54 lbs.

Limited 20 Year Structural (frame) Warranty:

Limited 5 Year Finish (Retail)

Limited 2 Year Cushion

Limited 2 year Component Parts

Features:

-Hand Forged Wrought Iron -¾" Galvanized Steel Tubing Frame -Galvanized Interwoven Lattice Back

-Aluminum Rivets

-Reticulated Outdoor-Grade Foam -DuPont Delrin Glides (COM0101A)

COM Yardage: 2.5 yards

> \*Based on 54" wide plain fabric w/ no repeat railroad, or centering. Contact sales@owlee.com for custom fabric quote.