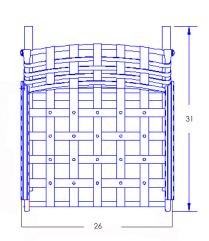

## Club Dining Spring Base Arm Chair

Item Number: #942-SBW

Cushion: #42 (seat & back)

Material: Wrought Iron

Dimensions: W26" D31" H38"

Seat Cushion: W23" D21" H5"

Back Cushion: W22" D3" H22"

26" Arm Height: Seat Height: 20"