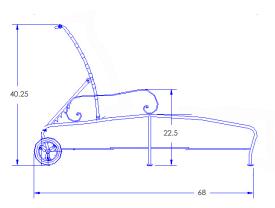

## Adjustable Double Chaise

Item Number: #938-DCHW

Cushion: #38 or #58

Material: Wrought Iron

Dimensions: W54" D68" H40.25"

W49" D53" H3.5" Seat Cushion:

Back Cushion: W49" D3.5" H30"

Arm Height: 22.5" Seat Height: 19"