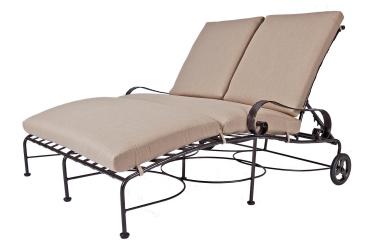

## CLASSICO-

## Adjustable Double Chaise

Item Number: #938-DCHW

Cushion: #38 or #58

Material: Wrought Iron

Dimensions: W54" D68" H40.25"

W49" D53" H3.5" Seat Cushion:

Back Cushion: W49" D3.5" H30"

Arm Height: 22.5" Seat Height: 19"

Weight: 79 lbs.

Warranty: Limited 20 Year Structural (frame)

(Retail) Limited 5 Year Finish Limited 2 Year Cushion

Limited 2 year Component Parts

-Hand Forged Wrought Iron Features:

-3/4" Galvanized Steel Tubing Frame -Galvanized Interwoven Lattice Back

-Aluminum Rivets

-Reticulated Outdoor-Grade Foam

-DuPont Delrin Glides (COM0101A)

COM Yardage: 6 yards

\*Based on 54" wide plain fabric w/ no repeat railroad, or centering. Contact sales@owlee.com for custom fabric quote.