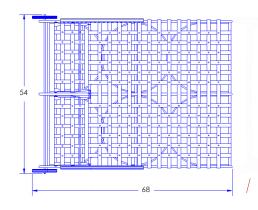

## Adjustable Double Chaise

Item Number: #938-DCHW

Cushion: #38 or #58

Material: Wrought Iron

Dimensions: W54" D68" H40.25"

W49" D53" H3.5" Seat Cushion:

Back Cushion: W49" D3.5" H30"

Arm Height: 22.5" Seat Height: 19"