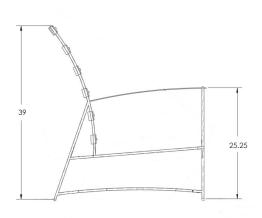

## **RIDGEWOC**

| Item Number:              | #73125-3S                                                                                                                                                                                                                                                  | MADE FOR GENERATION |
|---------------------------|------------------------------------------------------------------------------------------------------------------------------------------------------------------------------------------------------------------------------------------------------------|---------------------|
| Cushion:                  | #125 (x3)                                                                                                                                                                                                                                                  |                     |
| Material:                 | Wrought Iron                                                                                                                                                                                                                                               |                     |
| Dimensions:               | W81.25" D36.25" H39"                                                                                                                                                                                                                                       |                     |
| Seat Cushion:             | W26" D26" H6"                                                                                                                                                                                                                                              |                     |
| Back Cushion:             | W26" D6" H26"                                                                                                                                                                                                                                              |                     |
| Arm Height:               | 25.25"                                                                                                                                                                                                                                                     |                     |
| Seat Height:              | 19"                                                                                                                                                                                                                                                        |                     |
| Weight:                   | 156 lbs.                                                                                                                                                                                                                                                   |                     |
| Warranty:<br>(Commercial) | Limited 5 Year Structural (frame)<br>Limited 3 Year Finish<br>Limited 1 Year Cushion<br>Limited 1 year Component Parts                                                                                                                                     |                     |
| Features:                 | -Hand Forged Wrought Iron<br>-1.5" x 0.5" Tube Frame<br>-Wood-Grain Embossing Detail<br>-Enlarged Hand Hammered Rivets<br>-Ladder Back Design<br>-PlushComfort© Seat Cushioning<br>-DuPont Delrin Glides (COM1300)<br>-Optional welt and cording available |                     |
| COM Yardage:              | Seat & Back Cushions - 9 yards<br>*Based on 54" wide plain fabric w/ no repeat<br>railroad, or centering. Contact sales@owlee.com<br>for custom fabric quote.                                                                                              |                     |
| Finishes:                 |                                                                                                                                                                                                                                                            |                     |
|                           |                                                                                                                                                                                                                                                            |                     |