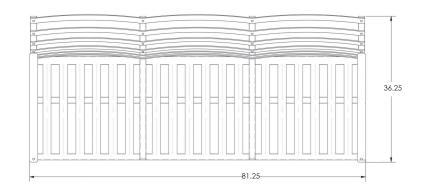

## **RIDGEWOC**

| Item Number:              | #73125-3S                                                                                                                                                                                                                                                  | MADE FOR GENERATION |
|---------------------------|------------------------------------------------------------------------------------------------------------------------------------------------------------------------------------------------------------------------------------------------------------|---------------------|
| Cushion:                  | #125 (x3)                                                                                                                                                                                                                                                  |                     |
| Material:                 | Wrought Iron                                                                                                                                                                                                                                               |                     |
| Dimensions:               | W81.25" D36.25" H39"                                                                                                                                                                                                                                       |                     |
| Seat Cushion:             | W26" D26" H6"                                                                                                                                                                                                                                              |                     |
| Back Cushion:             | W26" D6" H26"                                                                                                                                                                                                                                              |                     |
| Arm Height:               | 25.25"                                                                                                                                                                                                                                                     |                     |
| Seat Height:              | 19"                                                                                                                                                                                                                                                        |                     |
| Weight:                   | 156 lbs.                                                                                                                                                                                                                                                   |                     |
| Warranty:<br>(Commercial) | Limited 5 Year Structural (frame)<br>Limited 3 Year Finish<br>Limited 1 Year Cushion<br>Limited 1 year Component Parts                                                                                                                                     |                     |
| Features:                 | -Hand Forged Wrought Iron<br>-1.5" x 0.5" Tube Frame<br>-Wood-Grain Embossing Detail<br>-Enlarged Hand Hammered Rivets<br>-Ladder Back Design<br>-PlushComfort© Seat Cushioning<br>-DuPont Delrin Glides (COM1300)<br>-Optional welt and cording available |                     |
| COM Yardage:              | Seat & Back Cushions - 9 yards<br>*Based on 54" wide plain fabric w/ no repeat<br>railroad, or centering. Contact sales@owlee.com<br>for custom fabric quote.                                                                                              |                     |
| Finishes:                 |                                                                                                                                                                                                                                                            |                     |
|                           |                                                                                                                                                                                                                                                            |                     |