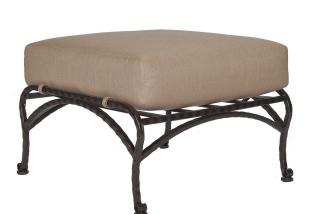

## Ottoman

Item Number: #696-0

Cushion: #96

Material: Wrought Iron

W28" D25.5" H19.5" Dimensions:

W26" D27" H7.5" Cushion:

19.5" Seat Height:

Weight: 26 lbs.

Warranty: Limited 5 Year Structural (frame)

Limited 3 Year Finish (Commercial) Limited 1 Year Cushion

Limited 1 year Component Parts

Features: -3/4" Square Hammered Iron Tubing Frame

-Hand Forged Scrolls with Fish Tail Stamping

-Cast Iron Medallion

-UV Resistant

-Super-Polyester Powder Coating -Reticulated Outdoor-Grade Foam -Glides Protect Frame & Surface (COM0101A)

COM Yardage: 2 yards

\*Based on 54" wide plain fabric w/ no repeat