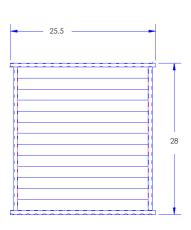

## Ottoman

Item Number: #696-0

Cushion: #96

Material: Wrought Iron

W28" D25.5" H19.5" Dimensions:

W26" D27" H7.5" Cushion:

19.5" Seat Height:

Weight: 26 lbs.