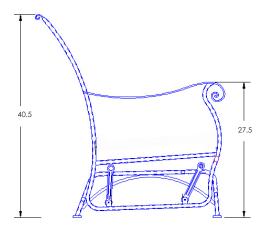

MADE FOR GENERATIONS

| Love Seat | Glider |
|-----------|--------|
|-----------|--------|

Item Number:

#695-2G

| Cushion:                  | #95 or #115 (seat &                                                                                                                                            | back)                                                 |                    |                 |                     |                   |
|---------------------------|----------------------------------------------------------------------------------------------------------------------------------------------------------------|-------------------------------------------------------|--------------------|-----------------|---------------------|-------------------|
| Material:                 | Wrought Iron                                                                                                                                                   |                                                       |                    |                 |                     |                   |
| Dimensions:               | -<br>W56" D38.75" H40.5"                                                                                                                                       | ,                                                     |                    |                 |                     |                   |
| Seat Cushion:             | W26" D26" H6"                                                                                                                                                  |                                                       |                    |                 | 1                   |                   |
| Back Cushion:             | W26" D8" H22"                                                                                                                                                  |                                                       |                    |                 | 1                   | 4                 |
| Arm Height:               | 27.5"                                                                                                                                                          |                                                       |                    |                 |                     |                   |
| Seat Height:              | 21"                                                                                                                                                            |                                                       | ~                  |                 |                     |                   |
| Weight:                   | 100 lbs.                                                                                                                                                       |                                                       | 7                  |                 | 5                   |                   |
| Warranty:<br>(Commercial) | Limited 5 Year Struct<br>Limited 3 Year Finish<br>Limited 1 Year Cushi<br>Limited 1 year Comp                                                                  | on                                                    |                    |                 | 1                   |                   |
| Features:                 | -¾" Square Hammere<br>-Hand Forged Scrolls v<br>-Cast Iron Medallion<br>-UV Resistant<br>-Super-Polyester Pow<br>-PlushComfort™ Sea<br>-Glides Protect Frame & | with Fish Tail Stamping<br>vder Coating<br>It Cushion | Y                  | HE              |                     | J                 |
| COM Yardage:              | 6 yards<br>*Based on 54" wide plain for<br>railroad, or centering. Con<br>for custom fabric quote.                                                             |                                                       |                    |                 |                     |                   |
| Finishes:                 |                                                                                                                                                                |                                                       |                    |                 |                     |                   |
| PG20: Coastal Grey        | SP21: Graphite                                                                                                                                                 | SP08: Textured Black                                  | TC75: Oxford White | SW40: Driftwood | TC20: Sandalwood    | SP18: Dark Bronze |
| PG50: Metallic Cinnamon   |                                                                                                                                                                | SP11: Rosewood                                        | SP42: Espresso     | SP22: Sable     | TG10: Terra Antigua |                   |
|                           |                                                                                                                                                                |                                                       |                    |                 |                     |                   |