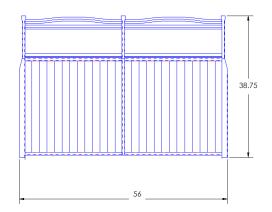

MADE FOR GENERATIONS

| Love Seat | Glider |
|-----------|--------|
|-----------|--------|

Item Number:

#695-2G

| Cushion:                  | #95 or #115 (seat &                                                                                                                                            | back)                                                 |                    |                 |                     |                   |
|---------------------------|----------------------------------------------------------------------------------------------------------------------------------------------------------------|-------------------------------------------------------|--------------------|-----------------|---------------------|-------------------|
| Material:                 | Wrought Iron                                                                                                                                                   |                                                       |                    |                 |                     |                   |
| Dimensions:               | -<br>W56" D38.75" H40.5"                                                                                                                                       | ,                                                     |                    |                 |                     |                   |
| Seat Cushion:             | W26" D26" H6"                                                                                                                                                  |                                                       |                    |                 | 1                   |                   |
| Back Cushion:             | W26" D8" H22"                                                                                                                                                  |                                                       |                    |                 | 1                   | 4                 |
| Arm Height:               | 27.5"                                                                                                                                                          |                                                       |                    |                 |                     |                   |
| Seat Height:              | 21"                                                                                                                                                            |                                                       | ~                  |                 |                     |                   |
| Weight:                   | 100 lbs.                                                                                                                                                       |                                                       | 7                  |                 | 5                   |                   |
| Warranty:<br>(Commercial) | Limited 5 Year Struct<br>Limited 3 Year Finish<br>Limited 1 Year Cushi<br>Limited 1 year Comp                                                                  | on                                                    |                    |                 | 1                   |                   |
| Features:                 | -¾" Square Hammere<br>-Hand Forged Scrolls v<br>-Cast Iron Medallion<br>-UV Resistant<br>-Super-Polyester Pow<br>-PlushComfort™ Sea<br>-Glides Protect Frame & | with Fish Tail Stamping<br>vder Coating<br>It Cushion | Y                  | HE              |                     | J                 |
| COM Yardage:              | 6 yards<br>*Based on 54" wide plain for<br>railroad, or centering. Con<br>for custom fabric quote.                                                             |                                                       |                    |                 |                     |                   |
| Finishes:                 |                                                                                                                                                                |                                                       |                    |                 |                     |                   |
| PG20: Coastal Grey        | SP21: Graphite                                                                                                                                                 | SP08: Textured Black                                  | TC75: Oxford White | SW40: Driftwood | TC20: Sandalwood    | SP18: Dark Bronze |
| PG50: Metallic Cinnamon   |                                                                                                                                                                | SP11: Rosewood                                        | SP42: Espresso     | SP22: Sable     | TG10: Terra Antigua |                   |
|                           |                                                                                                                                                                |                                                       |                    |                 |                     |                   |