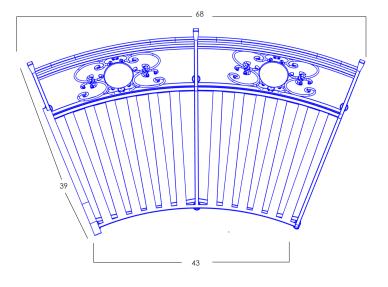

MADE FOR GENERATIONS

| Item Number:              | #692-2\$                                                                                                                                                                                                                                       |                    |                                                                                                                  | MA               | DE FOR GENERATIONS |
|---------------------------|------------------------------------------------------------------------------------------------------------------------------------------------------------------------------------------------------------------------------------------------|--------------------|------------------------------------------------------------------------------------------------------------------|------------------|--------------------|
| Cushion:                  | #262                                                                                                                                                                                                                                           |                    |                                                                                                                  |                  |                    |
| Material:                 | Wrought Iron                                                                                                                                                                                                                                   |                    |                                                                                                                  |                  |                    |
| Dimensions:               | W68" D39" H40"                                                                                                                                                                                                                                 |                    |                                                                                                                  |                  |                    |
| Seat Cushion:             | W60" D30" H7"                                                                                                                                                                                                                                  |                    |                                                                                                                  | 1                |                    |
| Back Cushions:            | W33" D7" H27" (x2)                                                                                                                                                                                                                             |                    | 3                                                                                                                | /                | Ŧ                  |
| Arm Height:               | 27"                                                                                                                                                                                                                                            |                    | 1                                                                                                                |                  | T                  |
| Seat Height:              | 20.5"                                                                                                                                                                                                                                          |                    |                                                                                                                  |                  |                    |
| Weight:                   | 102 lbs.                                                                                                                                                                                                                                       | 7                  |                                                                                                                  |                  | #                  |
| Warranty:<br>(Commercial) | Limited 5 Year Structural (frame)<br>Limited 3 Year Finish<br>Limited 1 Year Cushion<br>Limited 1 year Component Parts                                                                                                                         | P                  | TA                                                                                                               |                  |                    |
| Features:                 | -¾" Square Hammered Iron Tubing Frame<br>-Hand Forged Scrolls with Fish Tail Stamping<br>-Cast Iron Medallion<br>-UV Resistant<br>-Super-Polyester Powder Coating<br>-PlushComfort™ Seat Cushion<br>-Glides Protect Frame & Surface (COM0101A) | 1                  | 1 7                                                                                                              |                  |                    |
| COM Yardage:              | 6.75 yards<br>*Based on 54" wide plain fabric w/ no repeat<br>railroad, or centering. Contact sales@owlee.com<br>for custom fabric quote.                                                                                                      |                    |                                                                                                                  |                  |                    |
| Finishes:                 | for custom fabric quote.                                                                                                                                                                                                                       |                    | and the second |                  | 51                 |
| PG20: Coastal Grey        | SP21: Graphite SP08: Textured Black                                                                                                                                                                                                            | TC75: Oxford White | SW40: Driftwood                                                                                                  | TC20: Sandalwood | SP18: Dark Bronze  |
|                           |                                                                                                                                                                                                                                                |                    |                                                                                                                  |                  |                    |