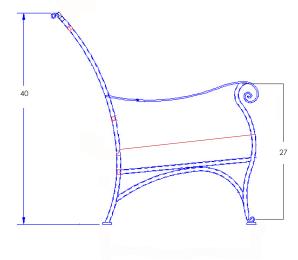

MADE FOR GENERATIONS

| Item Number:              | #692-2\$                                                                                                                                                                                                                                       |                    |                                                                                                                  | MA               | DE FOR GENERATIONS |
|---------------------------|------------------------------------------------------------------------------------------------------------------------------------------------------------------------------------------------------------------------------------------------|--------------------|------------------------------------------------------------------------------------------------------------------|------------------|--------------------|
| Cushion:                  | #262                                                                                                                                                                                                                                           |                    |                                                                                                                  |                  |                    |
| Material:                 | Wrought Iron                                                                                                                                                                                                                                   |                    |                                                                                                                  |                  |                    |
| Dimensions:               | W68" D39" H40"                                                                                                                                                                                                                                 |                    |                                                                                                                  |                  |                    |
| Seat Cushion:             | W60" D30" H7"                                                                                                                                                                                                                                  |                    |                                                                                                                  | 1                |                    |
| Back Cushions:            | W33" D7" H27" (x2)                                                                                                                                                                                                                             |                    | 3                                                                                                                | /                | Ŧ                  |
| Arm Height:               | 27"                                                                                                                                                                                                                                            |                    | 1                                                                                                                |                  | T                  |
| Seat Height:              | 20.5"                                                                                                                                                                                                                                          |                    |                                                                                                                  |                  |                    |
| Weight:                   | 102 lbs.                                                                                                                                                                                                                                       | 7                  |                                                                                                                  |                  | #                  |
| Warranty:<br>(Commercial) | Limited 5 Year Structural (frame)<br>Limited 3 Year Finish<br>Limited 1 Year Cushion<br>Limited 1 year Component Parts                                                                                                                         | P                  | TA                                                                                                               |                  |                    |
| Features:                 | -¾" Square Hammered Iron Tubing Frame<br>-Hand Forged Scrolls with Fish Tail Stamping<br>-Cast Iron Medallion<br>-UV Resistant<br>-Super-Polyester Powder Coating<br>-PlushComfort™ Seat Cushion<br>-Glides Protect Frame & Surface (COM0101A) | 1                  | 1 7                                                                                                              |                  |                    |
| COM Yardage:              | 6.75 yards<br>*Based on 54" wide plain fabric w/ no repeat<br>railroad, or centering. Contact sales@owlee.com<br>for custom fabric quote.                                                                                                      |                    |                                                                                                                  |                  |                    |
| Finishes:                 | for custom fabric quote.                                                                                                                                                                                                                       |                    | and the second |                  | 51                 |
| PG20: Coastal Grey        | SP21: Graphite SP08: Textured Black                                                                                                                                                                                                            | TC75: Oxford White | SW40: Driftwood                                                                                                  | TC20: Sandalwood | SP18: Dark Bronze  |
|                           |                                                                                                                                                                                                                                                |                    |                                                                                                                  |                  |                    |