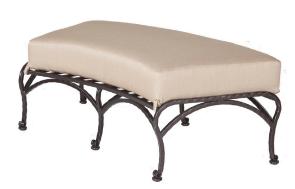

## SAN CRISTÓBAL

Item Number: #687-0

Cushion: #87

Material: Wrought Iron

Dimensions: W52" D24.5" H20"

Seat Cushion: W52" D23" H6"

Seat Height: 20"

Weight: 45 lbs.

Warranty: Limited 20 Year Structural (frame)

Limited 5 Year Finish (Retail) Limited 2 Year Cushion

Limited 2 year Component Parts

Features: -3/4" Square Hammered Iron Tubing Frame

-Hand Forged Scrolls with Fish Tail Stamping

-Cast Iron Medallion

-UV Resistant

-Super-Polyester Powder Coating -Reticulated Outdoor-Grade Foam -Glides Protect Frame & Surface (COM0101A)

COM Yardage: 2.75 yards

\*Based on 54" wide plain fabric w/ no repeat railroad, or centering. Contact sales@owlee.com for custom fabric quote.