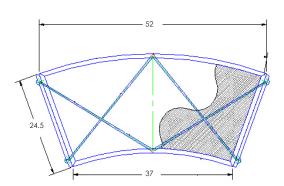

## SAN CRISTÓBAL

Item Number: #687-0

Cushion: #87

Material: Wrought Iron

Dimensions: W52" D24.5" H20"

Seat Cushion: W52" D23" H6"

Seat Height: 20"

Weight: 45 lbs.

-Cast Iron Medallion

-UV Resistant

-Super-Polyester Powder Coating -Reticulated Outdoor-Grade Foam -Glides Protect Frame & Surface (COM0101A)

COM Yardage: 2.75 yards

\*Based on 54" wide plain fabric w/ no repeat railroad, or centering. Contact sales@owlee.com for custom fabric quote.