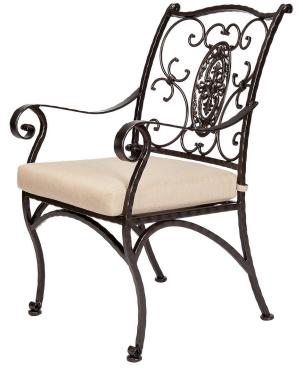

## SAN CRISTÓBAL

## Dining Arm Chair

#53-S (seat) Cushion:

Item Number:

#05-B (back - optional)

Wrought Iron Material:

Dimensions: W23.5" D26.5" H38.25"

#653-A

Seat Cushion: W20" D18" H3"

W19" D2" H17.5" Back Cushion:

Arm Height: 26.75" Seat Height: 19"

Weight: 37 lbs.

Warranty: Limited 5 Year Structural (frame)

Limited 3 Year Finish (Commercial) Limited 1 Year Cushion

Limited 1 year Component Parts

Features: -3/4" Square Hammered Iron Tubing Frame

-Hand Forged Scrolls with Fish Tail Stamping

-Cast Iron Medallion

-UV Resistant

-Super-Polyester Powder Coating -Reticulated Outdoor-Grade Foam -Glides Protect Frame & Surface (COM0101A)