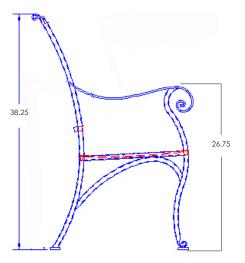

## Dining Arm Chair

#53-S (seat) Cushion:

Item Number:

#05-B (back - optional)

Wrought Iron Material:

Dimensions: W23.5" D26.5" H38.25"

#653-A

Seat Cushion: W20" D18" H3"

W19" D2" H17.5" Back Cushion:

Arm Height: 26.75" Seat Height: 19"

Weight: 37 lbs.

Warranty: Limited 5 Year Structural (frame)

Limited 3 Year Finish (Commercial) Limited 1 Year Cushion

Limited 1 year Component Parts