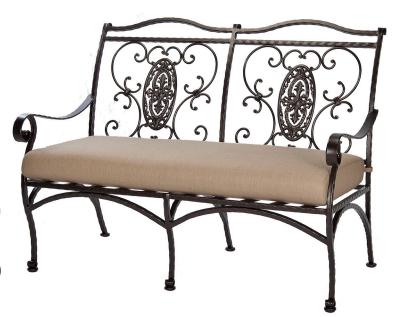

## SAN CRISTÓBAL

## Settee

Cushion: #47-S (seat only) Material: Wrought Iron

Dimensions: W51.75" D29" H39" Seat Cushion: W48.5" D20.5" H4"

25" Arm Height: Seat Height: 19" Weight: 74 lbs.

Limited 5 Year Structural (frame) Warranty:

Limited 3 Year Finish (Commercial) Limited 1 Year Cushion

Limited 1 year Component Parts

Features: -3/4" Square Hammered Iron Tubing Frame

-Hand Forged Scrolls with Fish Tail Stamping

-Cast Iron Medallion

-UV Resistant

-Super-Polyester Powder Coating -Reticulated Outdoor-Grade Foam -Glides Protect Frame & Surface (COM0101A)

COM Yardage: 2.5 yards

\*Based on 54" wide plain fabric w/ no repeat railroad, or centering. Contact sales@owlee.com for custom fabric quote.