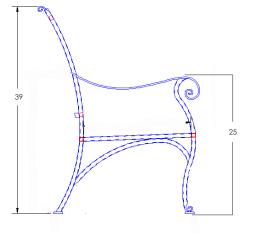

## Settee

Cushion: #47-S (seat only) Material: Wrought Iron

Dimensions: W51.75" D29" H39" Seat Cushion: W48.5" D20.5" H4"

25" Arm Height: Seat Height: 19" Weight: 74 lbs.

Limited 5 Year Structural (frame) Warranty: