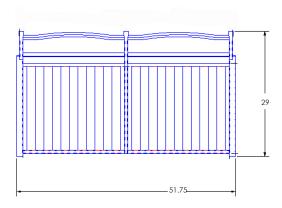

## Settee

Cushion: #47-S (seat only) Material: Wrought Iron

Dimensions: W51.75" D29" H39" Seat Cushion: W48.5" D20.5" H4"

25" Arm Height: Seat Height: 19" Weight: 74 lbs.

Limited 5 Year Structural (frame) Warranty: