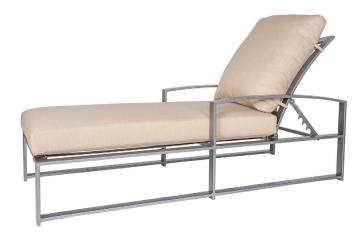

## Adjustable Chaise

Item Number: #49169-CH

#169 Cushion:

Material: Steel

W30" D71.5" H38" Dimensions:

W25.5" D52" H5" Seat Cushion:

Back Cushion: W25.5" D3" H26"

Arm Height: 22.25"

17" Seat Height:

96 lbs. Weight:

Limited 20 Year Structural (frame) Warranty:

(Retail) Limited 5 Year Finish Limited 2 Year Cushion

Limited 2 year Component Parts

-1" x 0.6" Rect. Steel Tube Frame -PlushComfort $^{\text{TM}}$  Seat Cushion Features:

-Pillow Back Cushion

-Complements Casual Iron Bases -DuPont Delrin Glides (COM1350) -Super-Polyester Powder Coating

-UV Resistant

COM Yardage: Seat & Back Cushions - 3.75 yards

\*Based on 54" wide plain fabric w/ no repeat railroad, or centering. Contact sales@owlee.com for custom fabric quote.