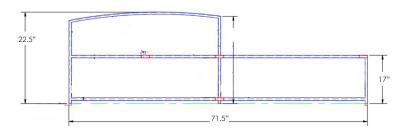

## Adjustable Chaise

Item Number: #49169-CH

#169 Cushion:

Material: Steel

W30" D71.5" H38" Dimensions:

W25.5" D52" H5" Seat Cushion:

Back Cushion: W25.5" D3" H26"

Arm Height: 22.25"

17" Seat Height:

96 lbs. Weight:

Limited 20 Year Structural (frame) Warranty:

(Retail) Limited 5 Year Finish Limited 2 Year Cushion

Limited 2 year Component Parts

-1" x 0.6" Rect. Steel Tube Frame -PlushComfort $^{\text{TM}}$  Seat Cushion Features: