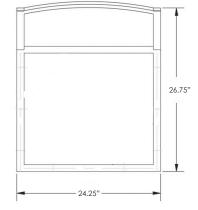

PACIFICA Swivel Rocker Dining Arm Chair

| Item Number:              | #49163-SR                                                                                                                                                                                                                                                 | MADE FOR GE |
|---------------------------|-----------------------------------------------------------------------------------------------------------------------------------------------------------------------------------------------------------------------------------------------------------|-------------|
| Cushion:                  | #163 (Optional)                                                                                                                                                                                                                                           |             |
| Material:                 | Steel                                                                                                                                                                                                                                                     |             |
| Dimensions:               | W24.25" D26.75" H35.25"                                                                                                                                                                                                                                   |             |
| Seat Cushion:             | W20.25" D18" H0.25"                                                                                                                                                                                                                                       |             |
| Back Cushion:             | W20.25" D0.25" H19"                                                                                                                                                                                                                                       |             |
| Arm Height:               | 26"                                                                                                                                                                                                                                                       |             |
| Seat Height:              | 18"                                                                                                                                                                                                                                                       |             |
| Weight:                   | 41 lbs.                                                                                                                                                                                                                                                   |             |
| Warranty:<br>(Commercial) | Limited 5 Year Structural (frame)<br>Limited 3 Year Finish<br>Limited 1 Year Cushion<br>Limited 1 year Component Parts                                                                                                                                    |             |
| Features:                 | -1" x 0.6" Rect. Steel Tube Frame<br>-FlexComfort™ Seating<br>-Seamless Jersey Knit Construction<br>-FlexComfort™ Available in 4 Colors<br>-Replaceable FlexComfort™ Insert<br>-Stem Glides (COM0604)<br>-Super-Polyester Powder Coating<br>-UV Resistant |             |