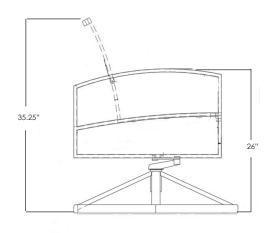

PACIFICA Swivel Rocker Dining Arm Chair

| Item Number:              | #49163-SR                                                                                                                                                                                                                                                 | MADE FOR GE |
|---------------------------|-----------------------------------------------------------------------------------------------------------------------------------------------------------------------------------------------------------------------------------------------------------|-------------|
| Cushion:                  | #163 (Optional)                                                                                                                                                                                                                                           |             |
| Material:                 | Steel                                                                                                                                                                                                                                                     |             |
| Dimensions:               | W24.25" D26.75" H35.25"                                                                                                                                                                                                                                   |             |
| Seat Cushion:             | W20.25" D18" H0.25"                                                                                                                                                                                                                                       |             |
| Back Cushion:             | W20.25" D0.25" H19"                                                                                                                                                                                                                                       |             |
| Arm Height:               | 26"                                                                                                                                                                                                                                                       |             |
| Seat Height:              | 18"                                                                                                                                                                                                                                                       |             |
| Weight:                   | 41 lbs.                                                                                                                                                                                                                                                   |             |
| Warranty:<br>(Commercial) | Limited 5 Year Structural (frame)<br>Limited 3 Year Finish<br>Limited 1 Year Cushion<br>Limited 1 year Component Parts                                                                                                                                    |             |
| Features:                 | -1" x 0.6" Rect. Steel Tube Frame<br>-FlexComfort™ Seating<br>-Seamless Jersey Knit Construction<br>-FlexComfort™ Available in 4 Colors<br>-Replaceable FlexComfort™ Insert<br>-Stem Glides (COM0604)<br>-Super-Polyester Powder Coating<br>-UV Resistant |             |